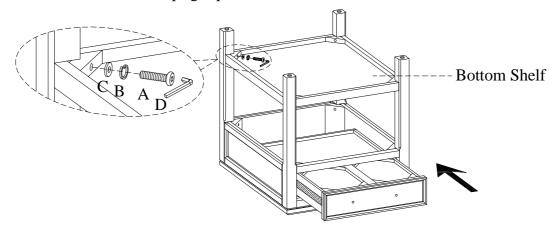

STEP 2: Attach the bottom shelf to legs by using 4 bolts(A), lock washers(B) and flat washers(C). Use the Allen wrench provided to tighten all the bolts. Push back the drawer. Turn the assembled table to the upright position.