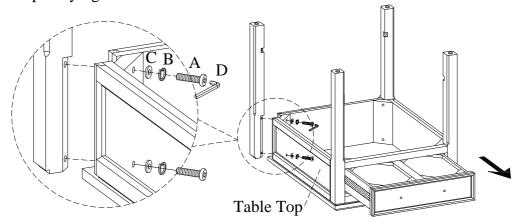

## **ASSEMBLY INSTRUCTIONS**

ITEM NO: I3014-9140 End Table

<u>STEP 1:</u> Put the table top face down on a soft surface. Pull out the drawer. Attach the legs to table top by using 8 bolts(A), lock washers(B) and flat washers(C) with an allen wrench(D). Do not completely tighten bolts.