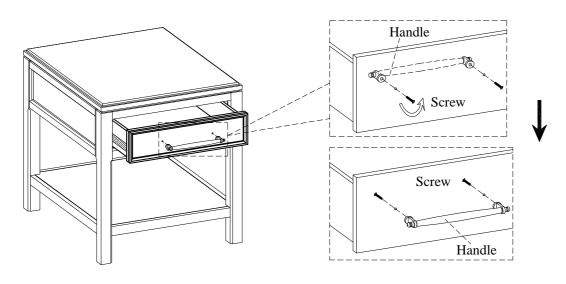

<u>STEP 3:</u> Reverse the handle by removing the screws while this drawer is open and attach the handle to the front of the drawer with screws as shown below.