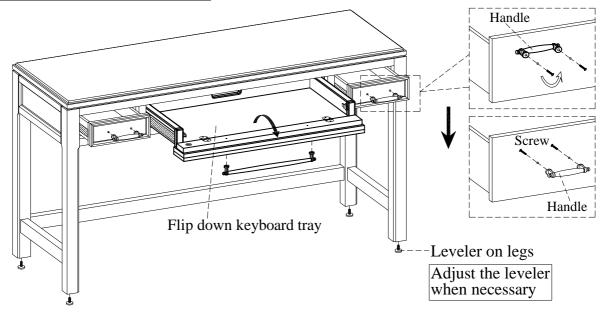

STEP 5: Reverse the handles by removing the screws while this drawers is open and attach the handles to the front of the drawers with screws as shown below.

## FUNCTIONALITY INSTRUCTION

**WARNING!** Before using this product, please read, understand, and follow these instructions. Failure to follow each of these assembly instructions precisely may result in damage to the product and / or injury to the consumer.