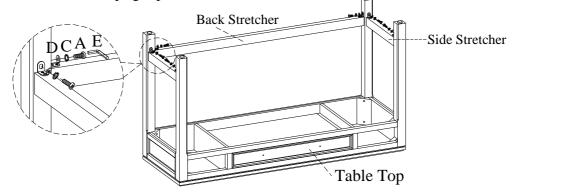

## │ UNIT SHOULD BE INSTALLED BY 2 OR MORE PERSONS.

| HARDWARE LIST: |                           |            |          |  |  |
|----------------|---------------------------|------------|----------|--|--|
| No.            | Description               | Sketch     | Quantity |  |  |
| А              | Bolt Ø5/16" x 3/4"        | () <b></b> | 6 PCS    |  |  |
| В              | Bolt Ø5/16" x 2-1/4"      | ()         | 8 PCS    |  |  |
| С              | Lock Washer Ø5/16"        | 0          | 14 PCS   |  |  |
| D              | Flat Washer Ø5/16" x 3/4" | 0          | 14 PCS   |  |  |
| Е              | Allen Wrench 4mm          |            | 1 PC     |  |  |

TOOLS REQUIRED (NOT PROVIDED)
PHILLIPS SCREWDRIVER

| COMPONENTS LIST: |                   |        |          |  |
|------------------|-------------------|--------|----------|--|
| No.              | Description       | Sketch | Quantity |  |
| 1                | Table Top         |        | 1 PC     |  |
| 2                | Front Leg - Left  |        | 1 PC     |  |
| 3                | Front Leg - Right |        | 1 PC     |  |
| 4                | Back Leg          |        | 2 PCS    |  |
| 5                | Back Stretcher    | -      | 1 PC     |  |
| 6                | Side Stretcher    |        | 2 PCS    |  |

STEP 2: Put the table top face down on a soft surface. Attach the legs to table top by using 8 bolts (B), lock washers (C) and flat washers (D) with an allen wrench (E). Do not completely tighten bolts.

STEP 3: Attach the back stretcher and side stretchers to legs by using 6 bolts (A), lock washers (C) and flat washers (D). Use the Allen wrench provided to tighten all the bolts completely. Turn the assembled table to the upright position.