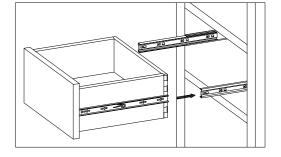

STEP 4: Replace the side drawers in table top: Fully extend the slides from the case. Then align the slides on the drawer to the slides on the case as shown. Push the drawer back in. You may have to slide the drawer in and out several times in order to properly align the ball bearings.