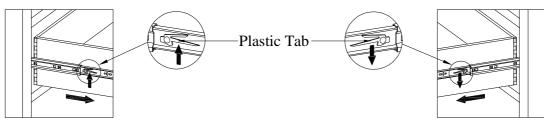

FOR INDOOR USE ONLY

MADE IN VIETNAM

Distributed by Furniture Values International, LLC

aspenhom

ah

ITEM NO: I3014-9150 Sofa Table / Writing Desk

<u>STEP 1:</u>Remove the side drawers from the table top: Fully extend the drawer, then press the plastic tab down on the right and up on the left at the same time as shown below. While holding the tabs pressed down/up, pull the drawer out.