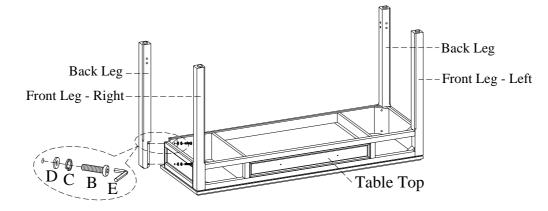

## │ UNIT SHOULD BE INSTALLED BY 2 OR MORE PERSONS.

| HARDWARE LIST: |                           |            |          |  |  |
|----------------|---------------------------|------------|----------|--|--|
| No.            | Description               | Sketch     | Quantity |  |  |
| А              | Bolt Ø5/16" x 3/4"        | () <b></b> | 6 PCS    |  |  |
| В              | Bolt Ø5/16" x 2-1/4"      | ()         | 8 PCS    |  |  |
| С              | Lock Washer Ø5/16"        | 0          | 14 PCS   |  |  |
| D              | Flat Washer Ø5/16" x 3/4" | 0          | 14 PCS   |  |  |
| Е              | Allen Wrench 4mm          |            | 1 PC     |  |  |

TOOLS REQUIRED (NOT PROVIDED)
PHILLIPS SCREWDRIVER

| COMPONENTS LIST: |                   |        |          |  |
|------------------|-------------------|--------|----------|--|
| No.              | Description       | Sketch | Quantity |  |
| 1                | Table Top         |        | 1 PC     |  |
| 2                | Front Leg - Left  |        | 1 PC     |  |
| 3                | Front Leg - Right |        | 1 PC     |  |
| 4                | Back Leg          |        | 2 PCS    |  |
| 5                | Back Stretcher    | -      | 1 PC     |  |
| 6                | Side Stretcher    |        | 2 PCS    |  |

STEP 2: Put the table top face down on a soft surface. Attach the legs to table top by using 8 bolts (B), lock washers (C) and flat washers (D) with an allen wrench (E). Do not completely tighten bolts.

STEP 3: Attach the back stretcher and side stretchers to legs by using 6 bolts (A), lock washers (C) and flat washers (D). Use the Allen wrench provided to tighten all the bolts completely. Turn the assembled table to the upright position.