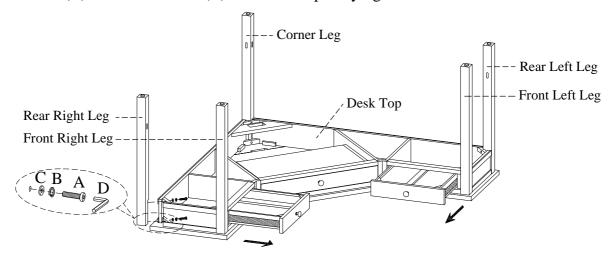

## **ASSEMBLY INSTRUCTIONS**

ITEM NO: I3017-370C Corner Desk

STEP 1: Put the desk top face down on a soft surface.

<u>STEP 2:</u> Completely pull out the side drawers. Attach all legs to the desk top by using 10 bolts (A), lock washers (B) and flat washers (C). Do not completely tighten bolts.