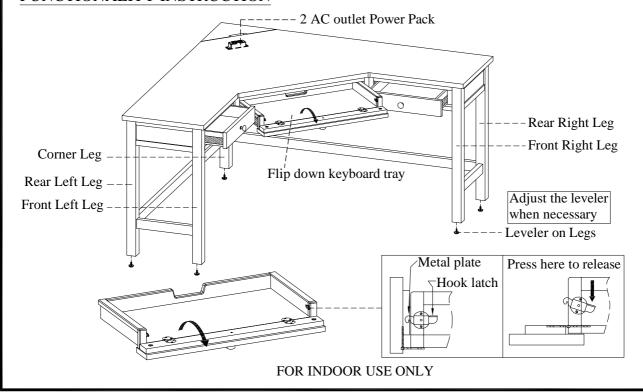

-----------------|--------|----------|--|--|
| No.              | Description            | Sketch | Quantity |  |  |
| 1                | Desk Top               |        | 1 PC     |  |  |
| 2                | Front Left Leg         |        | 1 PC     |  |  |
| 3                | Rear Left Leg          |        | 1 PC     |  |  |
| 4                | Front Right Leg        | •      | 1 PC     |  |  |
| 5                | Rear Right Leg         |        | 1 PC     |  |  |
| 6                | Corner Leg             |        | 1 PC     |  |  |
| 7                | Removable Triangle Top |        | 1 PC     |  |  |
| 8                | Long Stretcher         |        | 2 PCS    |  |  |
| 9                | Short Stretcher        |        | 2 PCS    |  |  |

## **FUNCTIONALITY INSTRUCTION**





## **ASSEMBLY INSTRUCTIONS**

ITEM NO: I3017-370C Corner Desk

STEP 1: Put the desk top face down on a soft surface.

<u>STEP 2:</u> Completely pull out the side drawers. Attach all legs to the desk top by using 10 bolts (A), lock washers (B) and flat washers (C). Do not completely tighten bolts.



<u>STEP 3:</u> Attach both long stretchers and short stretchers to the legs with 8 wood screws (E). Completely tighten all bolts and wood screws. Push back the side drawers.

STEP 4: Turn the assembled desk to the upright position.



STEP 5: Place the Removable Triangle Top on desk top as shown below.