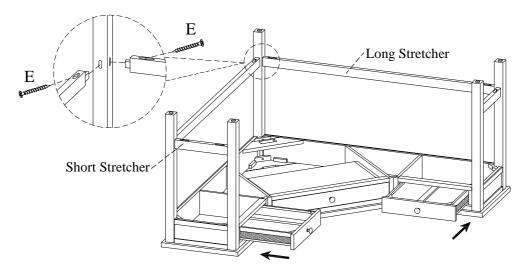

<u>STEP 3:</u> Attach both long stretchers and short stretchers to the legs with 8 wood screws (E). Completely tighten all bolts and wood screws. Push back the side drawers.

STEP 4: Turn the assembled desk to the upright position.