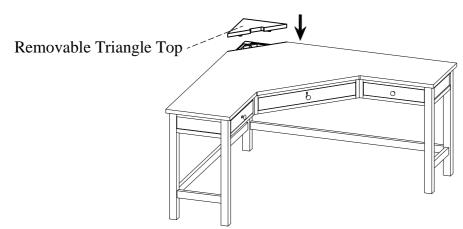

|  |  |
| 8                | Long Stretcher         |        | 2 PCS    |  |  |
| 9                | Short Stretcher        |        | 2 PCS    |  |  |

## **FUNCTIONALITY INSTRUCTION**





## **ASSEMBLY INSTRUCTIONS**

ITEM NO: I3017-370C Corner Desk

STEP 1: Put the desk top face down on a soft surface.

<u>STEP 2:</u> Completely pull out the side drawers. Attach all legs to the desk top by using 10 bolts (A), lock washers (B) and flat washers (C). Do not completely tighten bolts.



<u>STEP 3:</u> Attach both long stretchers and short stretchers to the legs with 8 wood screws (E). Completely tighten all bolts and wood screws. Push back the side drawers.

STEP 4: Turn the assembled desk to the upright position.



STEP 5: Place the Removable Triangle Top on desk top as shown below.