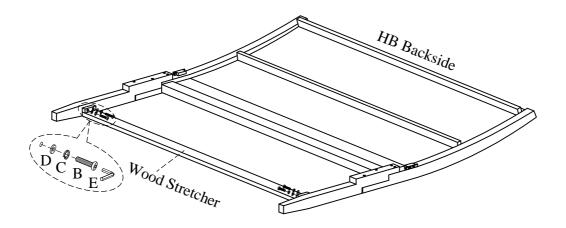

STEP 2: Attach the wood stretcher to the legs by using 4 bolts (B), lock washers (C) and flat washers (D). Use the Allen wrench (E) provided to tighten all the bolts.

ITEM NO: I3046-400 Queen Sleigh HB