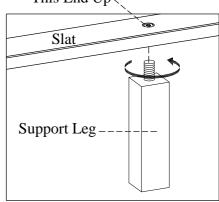

STEP 4: Attach the support legs to the slats as shown right.

STEP 5: Arrange slats on the slat bearers. Make sure the slats are placed within the notches of each bearer and secured completely with wood screws (J).