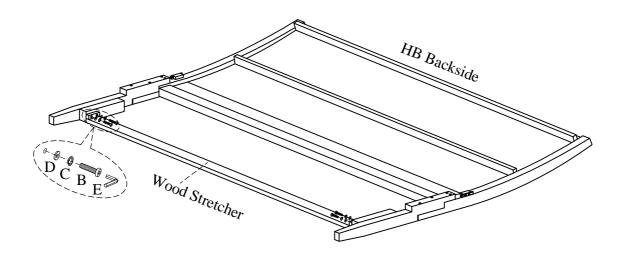

STEP 2: Attach the wood stretcher to the legs by using 4 bolts (B), lock washers (C) and flat washers (D). Use the Allen wrench (E) provided to tighten all the bolts.

ITEM NO: I3046-400 Queen Sleigh HB