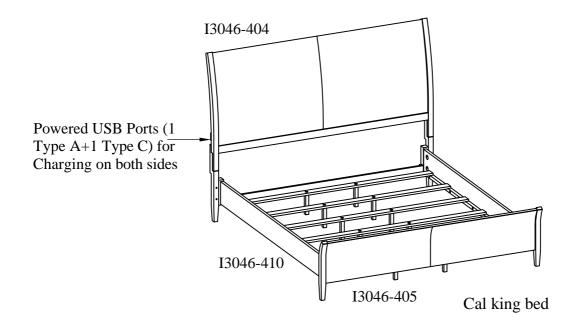

### **FUNCTIONALITY INSTRUCTION**

ITEM NO: I3046-404 King Sleigh HB

 I3046-405
 King Sleigh FB

 I3046-406
 King Rails

 I3046-410
 Cal King Rails

Thank you for purchasing this quality product. Be sure to check all packing material carefully for small parts that may come loose inside the carton during shipment.