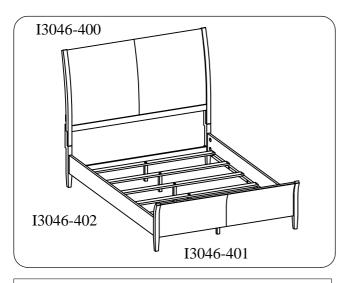

ITEM NO: I3046-400 Queen Sleigh HB

I3046-401 Queen Sleigh FB I3046-402 Queen Rails

Thank you for purchasing this quality product. Be sure to check all packing material carefully for small parts that may come loose inside the carton during shipment.

FOR INDOOR USE ONLY

ITEM NO: I3046-400 Queen Sleigh HB

I3046-401 Queen Sleigh FB I3046-402 Queen Rails

<u>STEP 1:</u> Lay the headboard face down on a soft surface. Attach the left leg and right leg to headboard by using 8 bolts (A), lock washers (C) and flat washers (D) with an allen wrench (E). Do not completely tighten bolts.