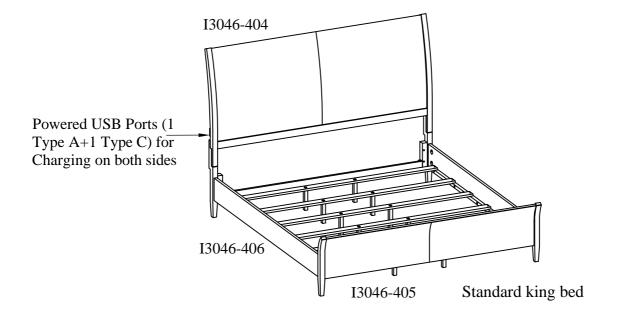

### **FUNCTIONALITY INSTRUCTION**

ITEM NO: I3046-404 King Sleigh HB

 I3046-405
 King Sleigh FB

 I3046-406
 King Rails

 I3046-410
 Cal King Rails

Thank you for purchasing this quality product. Be sure to check all packing material carefully for small parts that may come loose inside the carton during shipment.