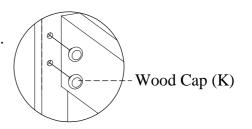

ITEM NO: 13046-404 King Sleigh HB 13046-405 King Sleigh FB 13046-406 King Rails 13046-410 Cal King Rails

<u>STEP 6:</u> For Cal King bed, insert wood caps into the holes on headboard and footboard. For regular King bed, skip this step.