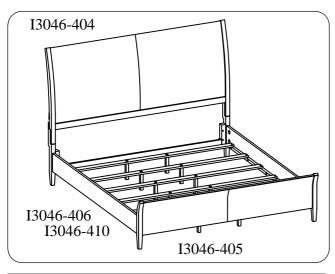

### **FUNCTIONALITY INSTRUCTION**

ITEM NO: I3046-404 King Sleigh HB

 I3046-405
 King Sleigh FB

 I3046-406
 King Rails

 I3046-410
 Cal King Rails

Thank you for purchasing this quality product. Be sure to check all packing material carefully for small parts that may come loose inside the carton during shipment.

FOR INDOOR USE ONLY

ITEM NO: I3046-404 King Sleigh HB

I3046-405 King Sleigh FB I3046-406 King Rails I3046-410 Cal King Rails

<u>STEP 1:</u> Lay the headboard face down on a soft surface. Attach the left leg and right leg to headboard by using 8 bolts (A), lock washers (C) and flat washers (D) with an allen wrench (E). Do not completely tighten bolts.