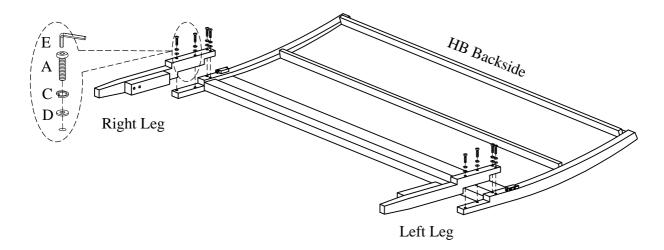

FOR INDOOR USE ONLY

ITEM NO: I3046-400 Queen Sleigh HB

I3046-401 Queen Sleigh FB I3046-402 Queen Rails

<u>STEP 1:</u> Lay the headboard face down on a soft surface. Attach the left leg and right leg to headboard by using 8 bolts (A), lock washers (C) and flat washers (D) with an allen wrench (E). Do not completely tighten bolts.