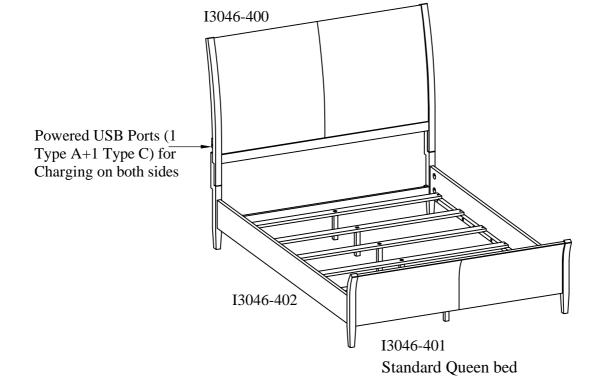

ITEM NO: I3046-400 Queen Sleigh HB

I3046-401 Queen Sleigh FB I3046-402 Queen Rails

Thank you for purchasing this quality product. Be sure to check all packing material carefully for small parts that may come loose inside the carton during shipment.

FOR INDOOR USE ONLY

ITEM NO: I3046-400 Queen Sleigh HB

I3046-401 Queen Sleigh FB I3046-402 Queen Rails

<u>STEP 1:</u> Lay the headboard face down on a soft surface. Attach the left leg and right leg to headboard by using 8 bolts (A), lock washers (C) and flat washers (D) with an allen wrench (E). Do not completely tighten bolts.

ITEM NO: I3046-400 Queen Sleigh HB

I3046-401 Queen Sleigh FB I3046-402 Queen Rails