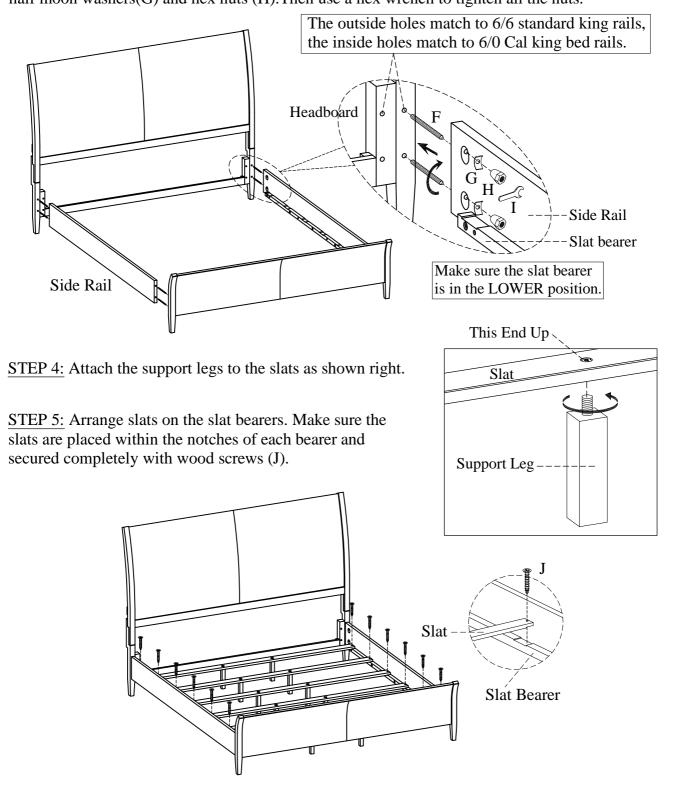

I3046-401 Queen Sleigh FB I3046-402 Queen Rails

<u>STEP 3:</u> Screw the bolts(F) into HB & FB. Make sure the slat bearer is in the LOWER position. Align the bolts with the holes in the end of side rails and attach the side rails to HB & FB using half moon washers(G) and hex nuts (H). Then use a hex wrench to tighten all the nuts.

STEP 4: Attach the support legs to the slats as shown right.

STEP 5: Arrange slats on the slat bearers. Make sure the slats are placed within the notches of each bearer and secured completely with wood screws (J).