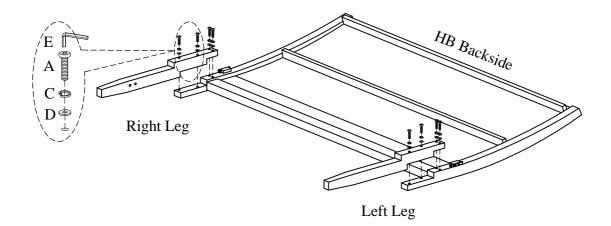

FOR INDOOR USE ONLY

ITEM NO: I3046-400 Queen Sleigh HB

I3046-401 Queen Sleigh FB I3046-402 Queen Rails

<u>STEP 1:</u> Lay the headboard face down on a soft surface. Attach the left leg and right leg to headboard by using 8 bolts (A), lock washers (C) and flat washers (D) with an allen wrench (E). Do not completely tighten bolts.