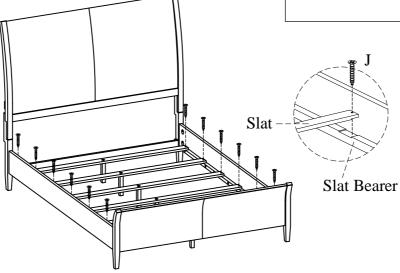

I3046-401 Queen Sleigh FB I3046-402 Queen Rails

<u>STEP 3:</u> Screw the bolts(F) into HB & FB. Make sure the slat bearer is in the LOWER position. Align the bolts with the holes in the end of side rails and attach the side rails to HB & FB using half moon washers(G) and hex nuts (H). Then use a hex wrench to tighten all the nuts.

I3046-405 King Sleigh FB I3046-406 King Rails I3046-410 Cal King Rails

STEP 3: Screw the bolts(F) into HB & FB. Make sure the slat bearer is in the LOWER position. Align the bolts with the holes in the end of side rails and attach the side rails to HB & FB using half moon washers(G) and hex nuts (H). Then use a hex wrench to tighten all the nuts.