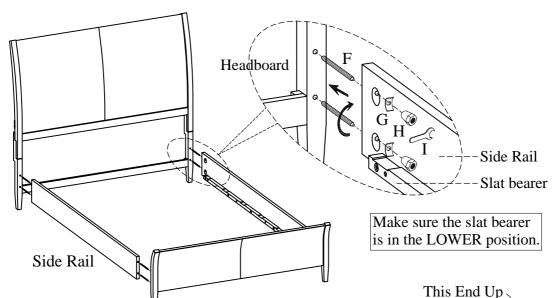

I3046-401 Queen Sleigh FB I3046-402 Queen Rails

<u>STEP 3:</u> Screw the bolts(F) into HB & FB. Make sure the slat bearer is in the LOWER position. Align the bolts with the holes in the end of side rails and attach the side rails to HB & FB using half moon washers(G) and hex nuts (H). Then use a hex wrench to tighten all the nuts.