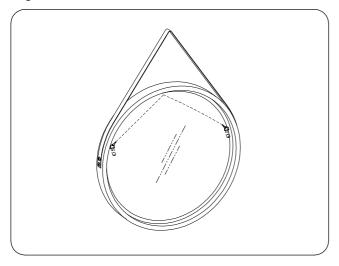

### FOR OPTION 1 (Wall Mount with Decorative Leather Band)

#### **WARNING:**

Leather band is decorative ONLY and not intended to support the weight of the mirror.

<u>STEP 1:</u> (Wire Hanger) After attaching nail/hanger to wall, place wire over nail/hanger and slowly lower the mirror into place. Make sure the wire catches on the nail/hanger.

Note: Ensure the nail/hanger is in a wall stud or wall solid enough to support mirror.

STEP 3: Attach the nail/hanger body (E) to wall by using 2 long screws (G), slide the nail/hanger cap (F) into place on nail/hanger body (E) and use an Allen wrench (H) to tighten the small bolt included on this nail/hanger cap (F) as shown below.

STEP 4: Place leather band over nail/hanger assembly.

ITEM NO: I3046-462 Mirror