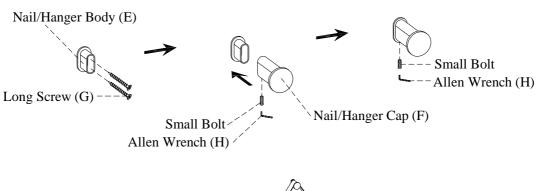

Note: Ensure the nail/hanger is in a wall stud or wall solid enough to support mirror.

STEP 3: Attach the nail/hanger body (E) to wall by using 2 long screws (G), slide the nail/hanger cap (F) into place on nail/hanger body (E) and use an Allen wrench (H) to tighten the small bolt included on this nail/hanger cap (F) as shown below.

STEP 4: Attach the nail/hanger body (E) to wall by using 2 long screws (G), slide the nail/hanger cap (F) into place on nail/hanger body (E) and use an Allen wrench (H) to tighten the small bolt included on this nail/hanger cap (F) as shown below.