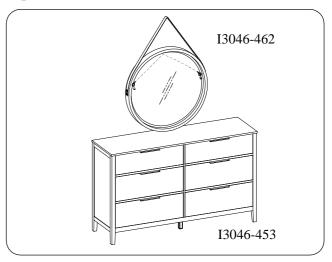

### **FOR OPTION 2 (Dresser Mount with Decorative Leather Band)**

#### **WARNING:**

Leather band is decorative ONLY and not intended to support the weight of the mirror.

<u>STEP 1:</u> Attach the wood strip to the dresser by using 4 bolts(A), lock washers(B), and flat washers(C). Do not tighten bolts completely.

<u>STEP 2:</u> Attach the wood strip to the mirror by using 4 bolts(A), lock washers(B), and flat washers(C). Tighten all bolts on dresser and mirror with Allen wrench.

ITEM NO: I3046-462 Mirror

<u>STEP 3:</u> (Decorative Band) Place nail/hanger body (E) under leather band and stretch up to desired position. Mark holes for screws.