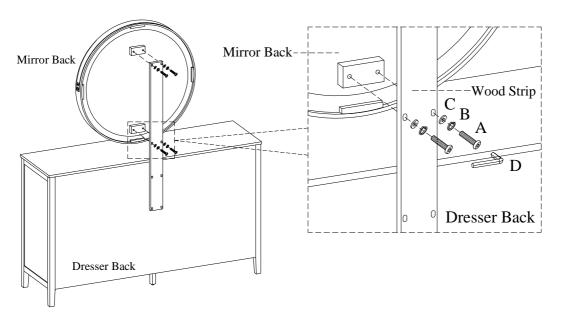

#### **WARNING:**

Leather band is decorative ONLY and not intended to support the weight of the mirror.

<u>STEP 1:</u> Attach the wood strip to the dresser by using 4 bolts(A), lock washers(B), and flat washers(C). Do not tighten bolts completely.

<u>STEP 2:</u> Attach the wood strip to the mirror by using 4 bolts(A), lock washers(B), and flat washers(C). Tighten all bolts on dresser and mirror with Allen wrench.

ITEM NO: I3046-462 Mirror

<u>STEP 3:</u> (Decorative Band) Place nail/hanger body (E) under leather band and stretch up to desired position. Mark holes for screws.