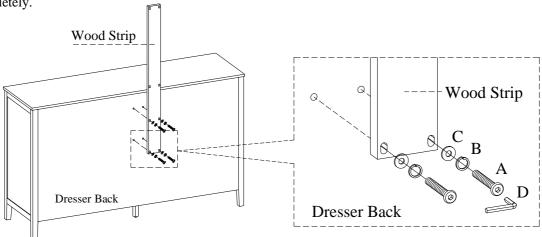

#### **WARNING:**

Leather band is decorative ONLY and not intended to support the weight of the mirror.

<u>STEP 1:</u> Attach the wood strip to the dresser by using 4 bolts(A), lock washers(B), and flat washers(C). Do not tighten bolts completely.

<u>STEP 2:</u> Attach the wood strip to the mirror by using 4 bolts(A), lock washers(B), and flat washers(C). Tighten all bolts on dresser and mirror with Allen wrench.

ITEM NO: I3046-462 Mirror

<u>STEP 3:</u> (Decorative Band) Place nail/hanger body (E) under leather band and stretch up to desired position. Mark holes for screws.