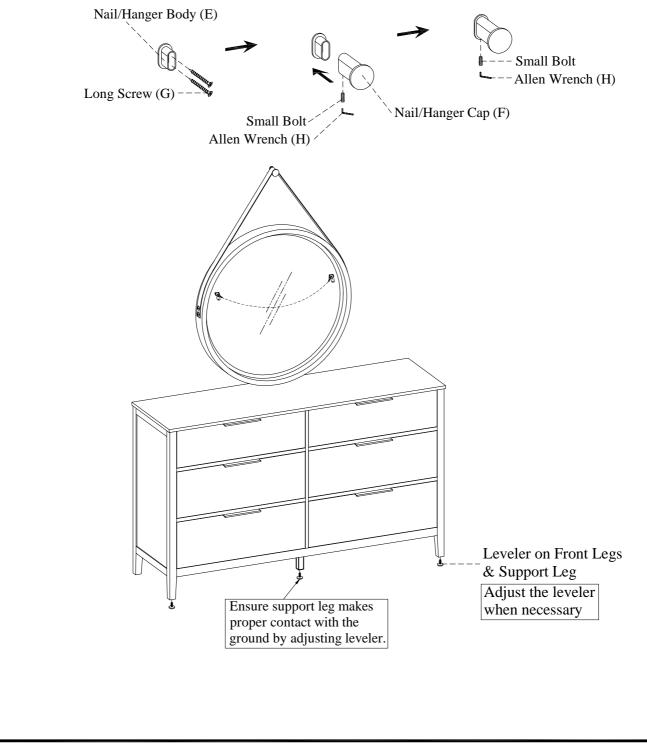

Note: Ensure the nail/hanger is in a wall stud or wall solid enough to support mirror.

STEP 3: Attach the nail/hanger body (E) to wall by using 2 long screws (G), slide the nail/hanger cap (F) into place on nail/hanger body (E) and use an Allen wrench (H) to tighten the small bolt included on this nail/hanger cap (F) as shown below.

STEP 4: Place leather band over nail/hanger assembly.

ITEM NO: I3046-462 Mirror

STEP 4: Attach the nail/hanger body (E) to wall by using 2 long screws (G), slide the nail/hanger cap (F) into place on nail/hanger body (E) and use an Allen wrench (H) to tighten the small bolt included on this nail/hanger cap (F) as shown below.

STEP 5: Place leather band over nail/hanger assembly.