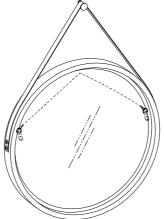

ITEM NO: I3046-462 Mirror

Thank you for purchasing this quality product. Be sure to check all packing material carefully for small parts that may come loose inside the carton during shipment.

**WARNING!** Before using this product, please read, understand, and follow these instructions. Failure to follow each of these assembly instructions precisely may result in damage to the product and / or injury to the consumer.

| TOOLS REQUIRED (NOT PROVIDED) |  |  |
|-------------------------------|--|--|
| PHILLIPS SCREWDRIVER          |  |  |

| COMPONENTS LIST: |                          |        |          |  |  |  |
|------------------|--------------------------|--------|----------|--|--|--|
| No.              | Description              | Sketch | Quantity |  |  |  |
| 1                | Mirror with Leather Band | Ô      | 1 PC     |  |  |  |
| 2                | Wood Strip               |        | 1 PC     |  |  |  |