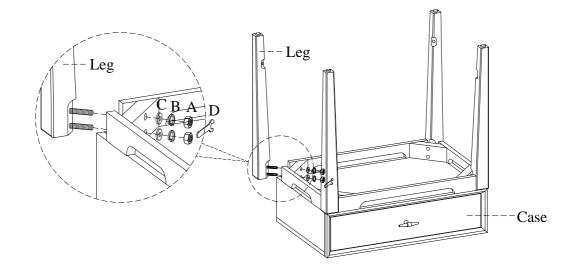

## TOOLS REQUIRED (NOT PROVIDED) PHILLIPS SCREWDRIVER

| HARDWARE LIST: |                           |          |          |  |
|----------------|---------------------------|----------|----------|--|
| No.            | Description               | Sketch   | Quantity |  |
| Α              | Hex Nut Ø5/16"            | <b>@</b> | 8 PCS    |  |
| В              | Lock Washer Ø5/16"        |          | 8 PCS    |  |
| С              | Flat Washer Ø5/16" x 3/4" | 0        | 8 PCS    |  |
| D              | Hex Wrench 12mm           |          | 1 PC     |  |
| Е              | Bolt Ø5/16" x 2-9/16"     | 9        | 4 PCS    |  |
| F              | Lock Washer Ø5/16"        |          | 4 PCS    |  |
| G              | Flat Washer Ø5/16" x 3/4" | 0        | 4 PCS    |  |
| Н              | Allen Wrench M4           |          | 1 PC     |  |

| COMPONENTS LIST: |              |          |          |  |
|------------------|--------------|----------|----------|--|
| No.              | Description  | Sketch   | Quantity |  |
| 1                | Case         |          | 1 PC     |  |
| 2                | Bottom Shelf |          | 1 PC     |  |
| 3                | Leg          | <b>P</b> | 4 PCS    |  |

## **ASSEMBLY INSTRUCTIONS**

ITEM NO: I3048-451 1 Drawer Nightstand

STEP 1: Put the case face down on a soft surface.

STEP 2: Attach the legs to the case by using 8 flat washers (C), lock washers (B) with hex nuts (A). Do not completely tighten bolts.