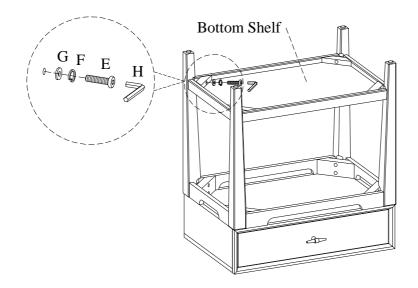

## TOOLS REQUIRED (NOT PROVIDED) PHILLIPS SCREWDRIVER

| HARDWARE LIST: |                           |          |          |  |
|----------------|---------------------------|----------|----------|--|
| No.            | Description               | Sketch   | Quantity |  |
| Α              | Hex Nut Ø5/16"            | <b>@</b> | 8 PCS    |  |
| В              | Lock Washer Ø5/16"        |          | 8 PCS    |  |
| С              | Flat Washer Ø5/16" x 3/4" | 0        | 8 PCS    |  |
| D              | Hex Wrench 12mm           |          | 1 PC     |  |
| Е              | Bolt Ø5/16" x 2-9/16"     | 9        | 4 PCS    |  |
| F              | Lock Washer Ø5/16"        |          | 4 PCS    |  |
| G              | Flat Washer Ø5/16" x 3/4" | 0        | 4 PCS    |  |
| Н              | Allen Wrench M4           |          | 1 PC     |  |

| COMPONENTS LIST: |              |          |          |  |
|------------------|--------------|----------|----------|--|
| No.              | Description  | Sketch   | Quantity |  |
| 1                | Case         |          | 1 PC     |  |
| 2                | Bottom Shelf |          | 1 PC     |  |
| 3                | Leg          | <b>P</b> | 4 PCS    |  |

<u>STEP 3:</u> Attach the bottom shelf to the legs by using 4 bolts (E), lock washers (F) and flat washers (G). Use the Allen wrench (H) provided to tighten all the bolts.

STEP 4: Turn the assembled case to the upright position.