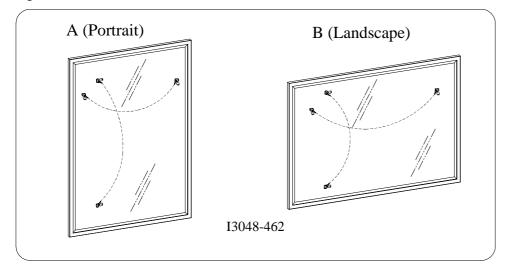

## FOR OPTION 2 (Dresser Mount)

STEP 1: Attach the wood strips to the dresser by using 4 bolts (A), lock washers (B), and flat washers (C). Do not tighten bolts completely.

Note: Use inside threaded inserts for position A (portrait) and outside threaded inserts for position B (landscape).