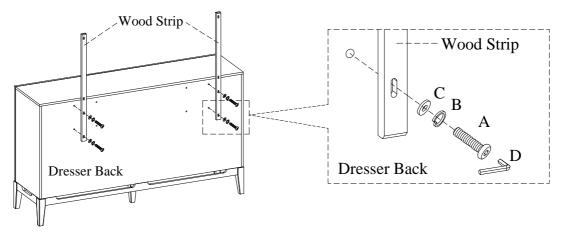

## FOR OPTION 2 (Dresser Mount)

STEP 1: Attach the wood strips to the dresser by using 4 bolts (A), lock washers (B), and flat washers (C). Do not tighten bolts completely.

Note: Use inside threaded inserts for position A (portrait) and outside threaded inserts for position B (landscape).