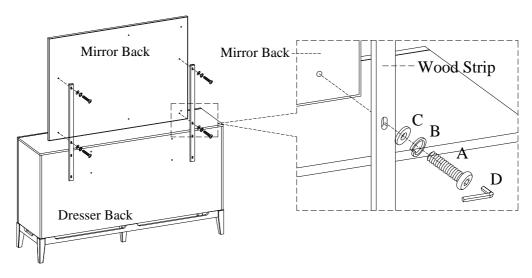

STEP 2: Attach the wood strips to the mirror by using 4 bolts (A), lock washers B), and flat washers (C). Tighten all bolts on dresser and mirror with Allen wrench.