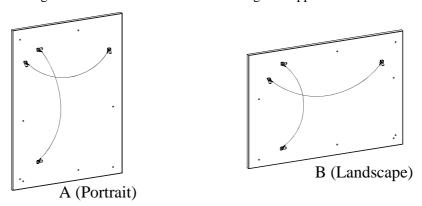

## FOR OPTION 2 (Dresser Mount)

STEP 1: Attach the wood strips to the dresser by using 4 bolts (A), lock washers (B), and flat washers (C). Do not tighten bolts completely.

Note: Use inside threaded inserts for position A (portrait) and outside threaded inserts for position B (landscape).