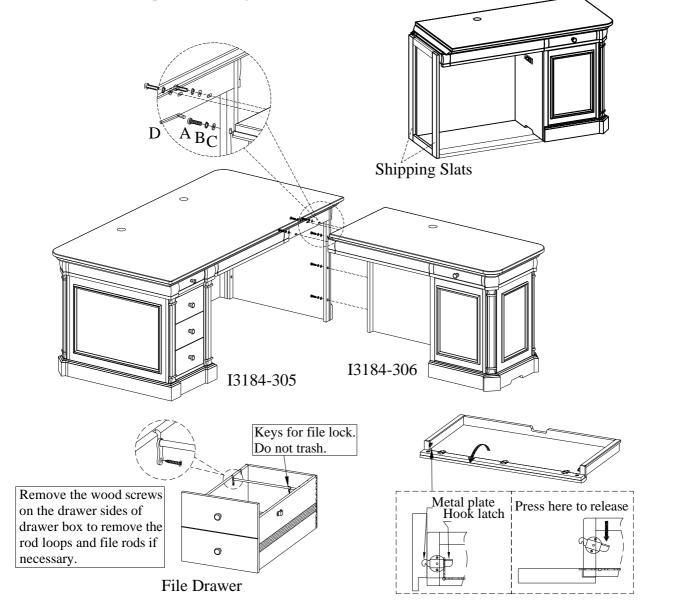

<u>STEP 5-1</u>: Remove the shipping slats for return as shown below.

STEP 5-2: Attached the return to desk by using 6 bolts (A), lock washers (B), flat washers (C). Use the Allen wrench provided to tighten all the bolts.