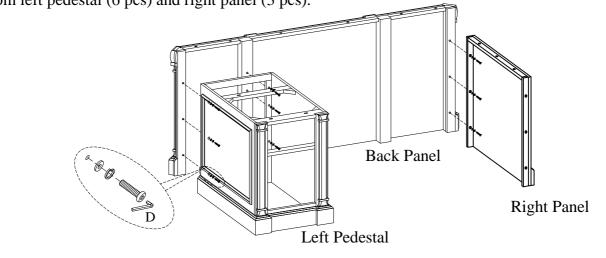

<u>STEP 2</u>: Remove bolts, lock washers and flat washers from back panel (6 pcs), left pedestal (4 pcs) and right panel (3 pcs) connected to the desk top. Take the desk top off.

ah

Distributed by Furniture Values International, LLC