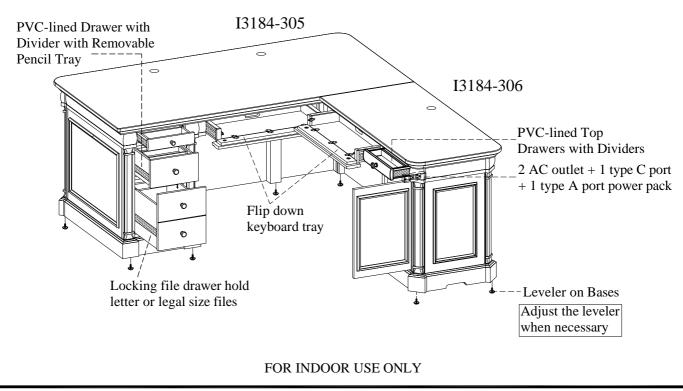

## FUNCTIONALITY INSTRUCTION

MADE IN VIETNAM

aspenhome

Distributed by Furniture Values International, LLC

ITEM NO: I3184-305 I3184-306 72" Desk for -306 Return Return for -305 Desk