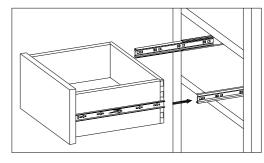

ITEM NO: I3184-305 I3184-306 72" Desk for -306 Return Return for -305 Desk

Notes: To reassemble desk, replace bolts removed in STEP 3 then STEP 2 above before proceeding to STEP 4 below.

<u>STEP 4:</u> Replace all of the drawers in pedestals: Fully extend the slides from the case. Then align the slides on the drawer to the slides on the case as shown. Push the drawer back in. You may have to slide the drawer in and out several times in order to properly align the ball bearings.