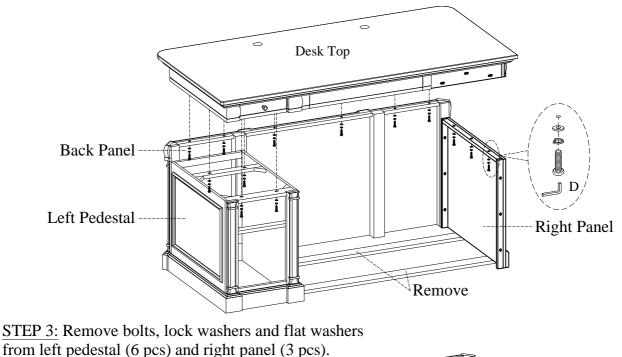

<u>STEP 2</u>: Remove bolts, lock washers and flat washers from back panel (6 pcs), left pedestal (4 pcs) and right panel (3 pcs) connected to the desk top. Take the desk top off.

ah

Distributed by Furniture Values International, LLC