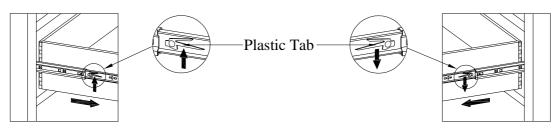

## To dis-assemble desk (If necessary):

<u>STEP 1:</u> Remove the drawers from the pedestals: Fully extend the drawer, then press the plastic tab down on the right and up on the left at the same time as shown below. While holding the tabs pressed down/up, pull the drawer out.