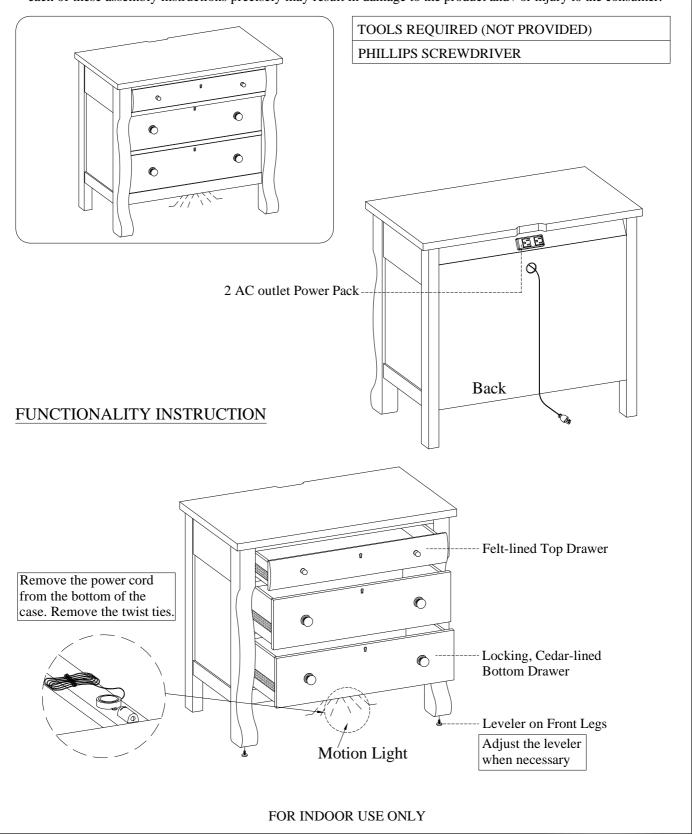

## ASSEMBLY INSTRUCTIONS

ITEM NO: I3210-450-BCK Liv360 Nightstand

Thank you for purchasing this quality product. Be sure to check all packing material carefully for small parts that may come loose inside the carton during shipment.

**WARNING!** Before using this product, please read, understand, and follow these instructions. Failure to follow each of these assembly instructions precisely may result in damage to the product and / or injury to the consumer.