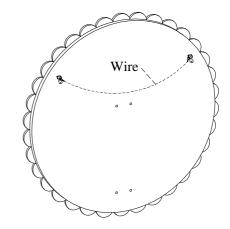

## **FOR OPTION 1 (Wall Mount)**

<u>STEP 1:</u> After attaching nail/hanger to wall, place wire over nail/hanger and slowly lower the mirror into place. Make sure the wire catches on the nail/hanger.

Note: Ensure the nail/hanger is in a wall stud or wall solid enough to support mirror.