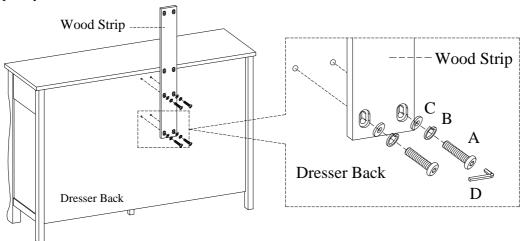

UNIT SHOULD BE INSTALLED BY 2 OR MORE PERSONS.

Option 1: Wall Mount

TOOLS REQUIRED (NOT PROVIDED)
PHILLIPS SCREWDRIVER

Option 2: Dresser Mount

| HARDWARE LIST: |                          |        |          |  |  |
|----------------|--------------------------|--------|----------|--|--|
| No.            | Description              | Sketch | Quantity |  |  |
| A              | Bolt Ø1/4" x 1-1/8"      | 0      | 8 PCS    |  |  |
| В              | Lock Washer Ø1/4"        |        | 8 PCS    |  |  |
| C              | Flat Washer Ø1/4" x 3/4" | 0      | 8 PCS    |  |  |
| D              | Allen Wrench 4mm         |        | 1 PC     |  |  |

## FOR OPTION 2 (Dresser Mount)

STEP 1: Attach the wood strip to the dresser by using 4 bolts(A), lock washers(B), and flat washers(C). Do not tighten bolts completely.

STEP 2: Attach the wood strip to the mirror by using 4 bolts(A), lock washers(B), and flat washers(C). Tighten all bolts on dresser and mirror with Allen wrench.