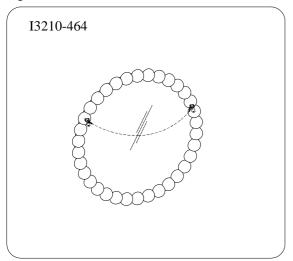

## **ASSEMBLY INSTRUCTIONS**

ITEM NO: I3210-464-BCK Bobbin Mirror

Thank you for purchasing this quality product. Be sure to check all packing material carefully for small parts that may come loose inside the carton during shipment.

## **ASSEMBLY INSTRUCTIONS**

ITEM NO: I3210-464-BCK Bobbin Mirror

## **FOR OPTION 1 (Wall Mount)**

<u>STEP 1:</u> After attaching nail/hanger to wall, place wire over nail/hanger and slowly lower the mirror into place. Make sure the wire catches on the nail/hanger.

Note: Ensure the nail/hanger is in a wall stud or wall solid enough to support mirror.