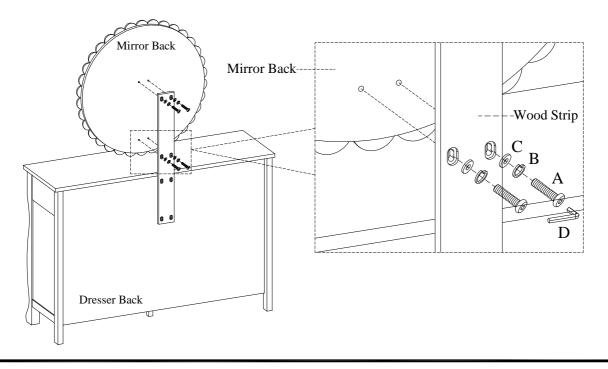

UNIT SHOULD BE INSTALLED BY 2 OR MORE PERSONS.

Option 1: Wall Mount

TOOLS REQUIRED (NOT PROVIDED)
PHILLIPS SCREWDRIVER

Option 2: Dresser Mount

| HARDWARE LIST: |                          |        |          |  |  |
|----------------|--------------------------|--------|----------|--|--|
| No.            | Description              | Sketch | Quantity |  |  |
| A              | Bolt Ø1/4" x 1-1/8"      | 0      | 8 PCS    |  |  |
| В              | Lock Washer Ø1/4"        |        | 8 PCS    |  |  |
| C              | Flat Washer Ø1/4" x 3/4" | 0      | 8 PCS    |  |  |
| D              | Allen Wrench 4mm         |        | 1 PC     |  |  |

## FOR OPTION 2 (Dresser Mount)

STEP 1: Attach the wood strip to the dresser by using 4 bolts(A), lock washers(B), and flat washers(C). Do not tighten bolts completely.

STEP 2: Attach the wood strip to the mirror by using 4 bolts(A), lock washers(B), and flat washers(C). Tighten all bolts on dresser and mirror with Allen wrench.