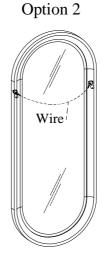

## FOR (Wall Mount)

STEP 1: After attaching nail/hanger to wall (see note below), set the mirror for "Option 1" or "Option 2". Place wire over nail/hanger and slowly lower the mirror into place. Make sure the wire catches on the nail/hanger.

Note: Ensure the nail/hanger is in a wall stud or wall solid enough to support mirror.

FOR INDOOR USE ONLY