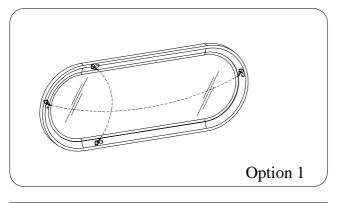

## FOR (Wall Mount)

STEP 1: After attaching nail/hanger to wall (see note below), set the mirror for "Option 1" or "Option 2". Place wire over nail/hanger and slowly lower the mirror into place. Make sure the wire catches on the nail/hanger.

Note: Ensure the nail/hanger is in a wall stud or wall solid enough to support mirror.

FOR INDOOR USE ONLY