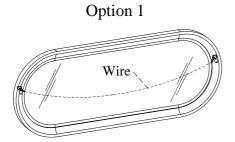

## FOR (Wall Mount)

STEP 1: After attaching nail/hanger to wall (see note below), set the mirror for "Option 1" or "Option 2". Place wire over nail/hanger and slowly lower the mirror into place. Make sure the wire catches on the nail/hanger.

Note: Ensure the nail/hanger is in a wall stud or wall solid enough to support mirror.

FOR INDOOR USE ONLY