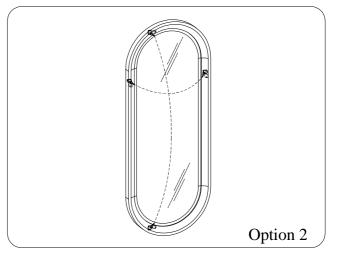

## FOR (Wall Mount)

STEP 1: After attaching nail/hanger to wall (see note below), set the mirror for "Option 1" or "Option 2". Place wire over nail/hanger and slowly lower the mirror into place. Make sure the wire catches on the nail/hanger.

Note: Ensure the nail/hanger is in a wall stud or wall solid enough to support mirror.

FOR INDOOR USE ONLY