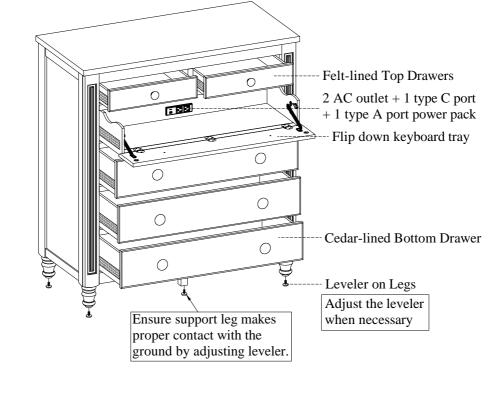

## FUNCTIONALITY INSTRUCTION

FOR INDOOR USE ONLY

MADE IN VIETNAM

Distributed by Furniture Values International, LLC

ITEM NO: I3210-485-BCK Secretary Chest

- STEP 1: Put the case backside down on a soft surface.
- STEP 2: Attach the bun feet to the bottom of case as shown below.
- STEP 3: Attach the support leg as shown below.