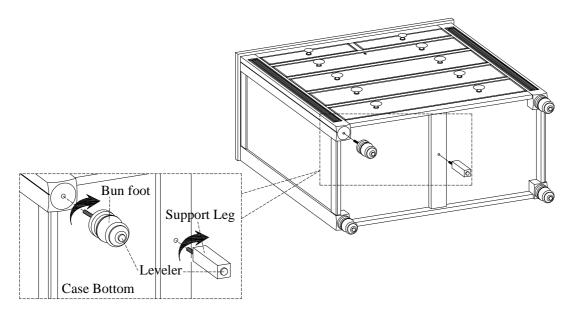

## $\mathbb{N}$ UNIT SHOULD BE INSTALLED BY 2 OR MORE PERSONS.

TOOLS REQUIRED (NOT PROVIDED) PHILLIPS SCREWDRIVER

| COMPONENTS LIST: |             |                  |          |
|------------------|-------------|------------------|----------|
| No.              | Description | Sketch           | Quantity |
| 1                | Case        |                  | 1 PC     |
| 2                | Bun Foot    |                  | 4 PCS    |
| 3                | Support Leg | 0 <del>,</del> > | 1 PC     |

## FUNCTIONALITY INSTRUCTION

FOR INDOOR USE ONLY

MADE IN VIETNAM

Distributed by Furniture Values International, LLC

ITEM NO: I3210-485-BCK Secretary Chest

- STEP 1: Put the case backside down on a soft surface.
- STEP 2: Attach the bun feet to the bottom of case as shown below.
- STEP 3: Attach the support leg as shown below.