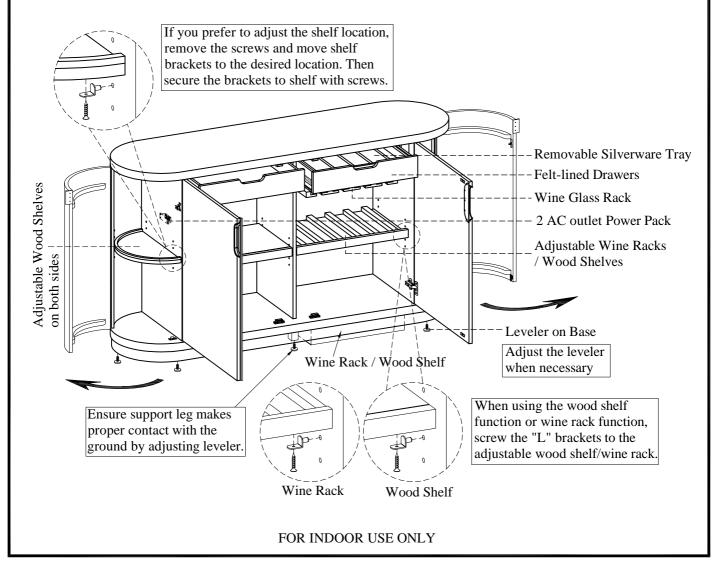

ese assembly instructions precisely may result in damage to the product and / or injury to the consumer.



## TOOLS REQUIRED (NOT PROVIDED) PHILLIPS SCREWDRIVER

| HARDWARE LIST: |                      |        |          |  |
|----------------|----------------------|--------|----------|--|
| No.            | Description          | Sketch | Quantity |  |
| A              | "L" Bracket          |        | 8 PCS    |  |
| В              | Wood Screw Ø6 x 1/2" | @mmmm> | 8 PCS    |  |

| COMPONENTS LIST: |                        |        |          |  |
|------------------|------------------------|--------|----------|--|
| No.              | Description            | Sketch | Quantity |  |
| 1                | Wine Rack / Wood Shelf |        | 2 PCS    |  |

## **FUNCTIONALITY INSTRUCTION**