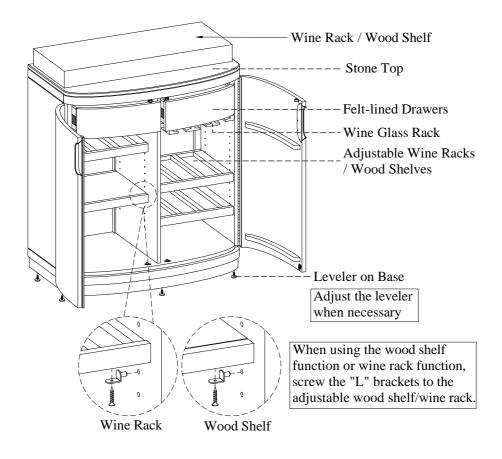

| COMPONENTS LIST: |                        |        |          |  |
|------------------|------------------------|--------|----------|--|
| No.              | Description            | Sketch | Quantity |  |
| 1                | Wine Rack / Wood Shelf |        | 4 PCS    |  |

## **FUNCTIONALITY INSTRUCTION**

FOR INDOOR USE ONLY