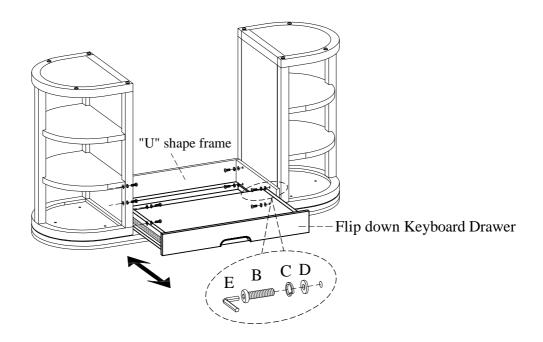

STEP 2: Pull out the flip down keyboard drawer, then attach "U" shape frame with both pedestals by using 8 bolts(B), lock washers(C) and flat washers(D) as shown below. Use the Allen wrench provided to tighten all the bolts. Push back the flip down keyboard drawer. Turn the assembled table to the upright position.