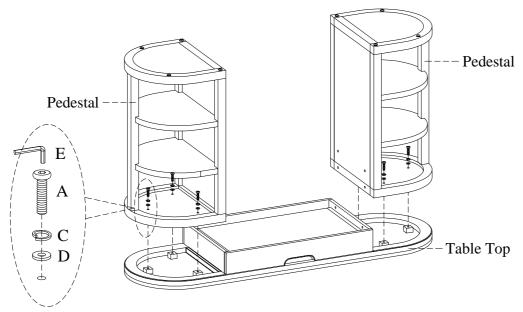

## **ASSEMBLY INSTRUCTIONS**

ITEM NO: I3224-9150 Sofa Writing Table

<u>STEP 1:</u> Put the table top face down on a soft surface. Attach the pedestals to the table top by using 6 bolts(A), lock washers(C) and flat washers(D) with the allen wrench(E). Do not completely tighten bolts.