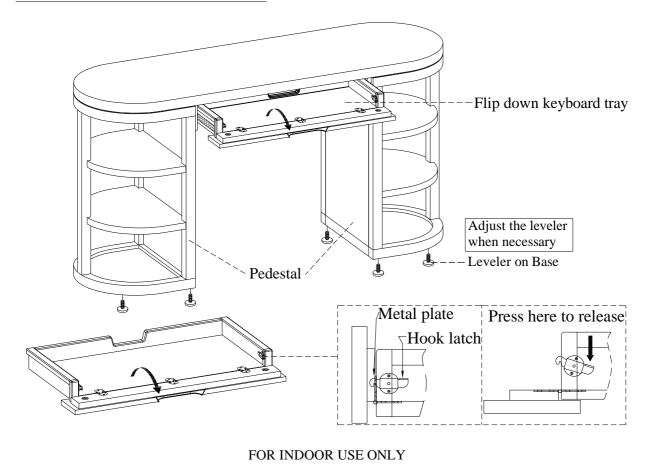

------------|---------------------|----------|----------|--|
| No.            | Description         | Sketch   | Quantity |  |
| A              | Bolt Ø1/4" x 1-1/2" | 0)       | 6 PCS    |  |
| В              | Bolt Ø1/4" x 7/8"   | 0)111111 | 8 PCS    |  |
| C              | Lock Washer Ø1/4"   |          | 14 PCS   |  |
| D              | Flat Washer Ø1/4"   | 0        | 14 PCS   |  |
| Е              | Allen Wrench        |          | 1 PC     |  |

| COMPONENTS LIST: |             |        |          |  |  |
|------------------|-------------|--------|----------|--|--|
| No.              | Description | Sketch | Quantity |  |  |
| 1                | Table Top   |        | 1 PC     |  |  |
| 2                | Pedestal    |        | 2 PCS    |  |  |

#### **FUNCTIONALITY INSTRUCTION**



## **ASSEMBLY INSTRUCTIONS**

ITEM NO: I3224-9150 Sofa Writing Table

<u>STEP 1:</u> Put the table top face down on a soft surface. Attach the pedestals to the table top by using 6 bolts(A), lock washers(C) and flat washers(D) with the allen wrench(E). Do not completely tighten bolts.



STEP 2: Pull out the flip down keyboard drawer, then attach "U" shape frame with both pedestals by using 8 bolts(B), lock washers(C) and flat washers(D) as shown below. Use the Allen wrench provided to tighten all the bolts. Push back the flip down keyboard drawer. Turn the assembled table to the upright position.