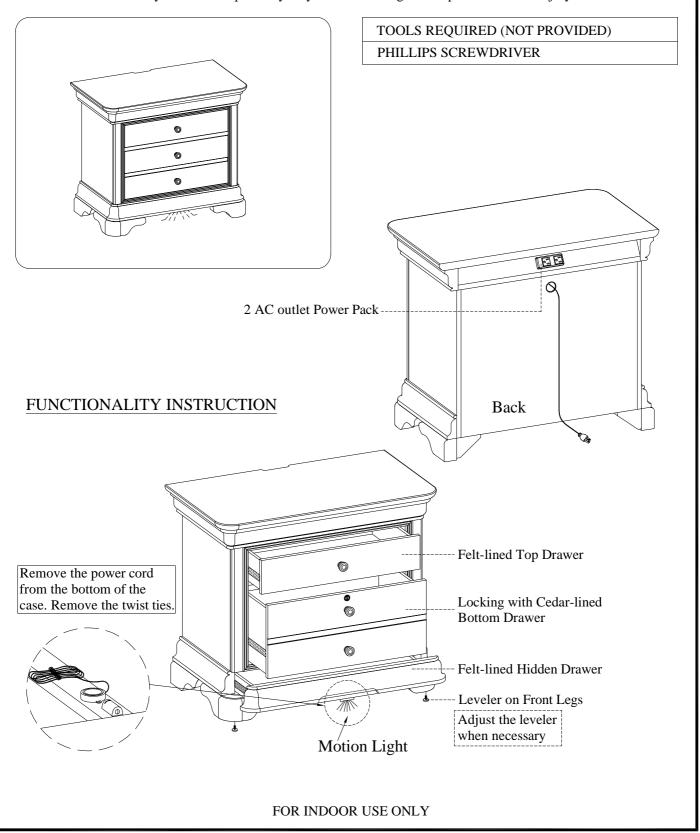

## **ASSEMBLY INSTRUCTIONS**

ITEM NO: I3290-450 Liv360 Nightstand

Thank you for purchasing this quality product. Be sure to check all packing material carefully for small parts that may come loose inside the carton during shipment.

**WARNING!** Before using this product, please read, understand, and follow these instructions. Failure to follow each of these assembly instructions precisely may result in damage to the product and / or injury to the consumer.

## PIR-11U05 - Motion Light

## (1) Basic Product Specifications

Sensing Distance: 0.7~3m
 LED Time Delay: 25 Seconds

3. Angle Coverage: 120°

## (2) Slide switch ON/OFF user manual

1. Slide switch off (default) - Disable Ambient Light Detection The PIR sensor stays activated continuously.

2. Slide switch on - Enable Ambient Light Detection
When ambient light is detected, the PIR sensor does not activate.