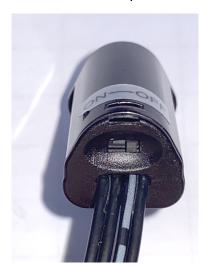

## PIR-11U05 - Motion Light

## (2) Slide switch ON/OFF user manual

1. Slide switch off (default) - Disable Ambient Light Detection The PIR sensor stays activated continuously.

2. Slide switch on - Enable Ambient Light Detection
When ambient light is detected, the PIR sensor does not activate.