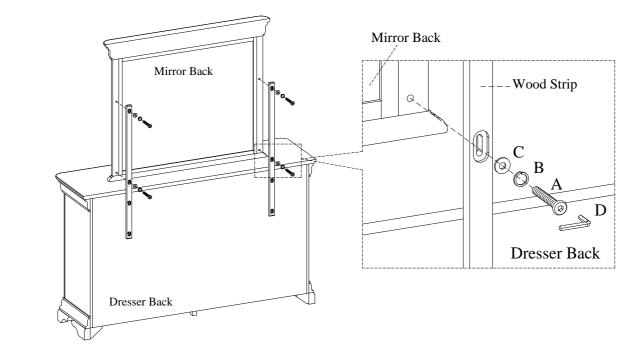

UNIT SHOULD BE INSTALLED BY 2 OR MORE PERSONS.

Option 1: Wall Mount

TOOLS REQUIRED (NOT PROVIDED)
PHILLIPS SCREWDRIVER

Option 2: Dresser Mount

| HARDWARE LIST: |                          |        |          |  |  |
|----------------|--------------------------|--------|----------|--|--|
| No.            | Description              | Sketch | Quantity |  |  |
| A              | Bolt Ø1/4" x 1-1/2"      | 9      | 8 PCS    |  |  |
| В              | Lock Washer Ø1/4"        |        | 8 PCS    |  |  |
| C              | Flat Washer Ø1/4" x 3/4" | 0      | 8 PCS    |  |  |
| D              | Allen Wrench 4mm         |        | 1 PC     |  |  |

## FOR OPTION 2 (Dresser Mount)

STEP 1: Attach the wood strips to the dresser by using 4 bolts(A), lock washers(B), and flat washers(C). Do not tighten bolts completely.

STEP 2: Attach the wood strips to the mirror by using 4 bolts(A), lock washers(B), and flat washers(C). Tighten all bolts on dresser and mirror with Allen wrench.