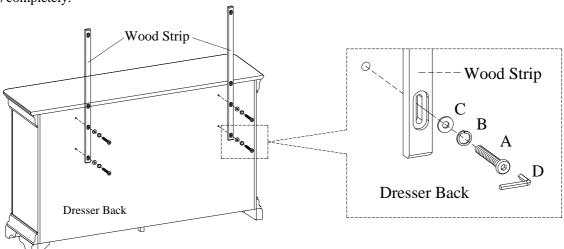

UNIT SHOULD BE INSTALLED BY 2 OR MORE PERSONS.

Option 1: Wall Mount

TOOLS REQUIRED (NOT PROVIDED)
PHILLIPS SCREWDRIVER

Option 2: Dresser Mount

| HARDWARE LIST: |                          |        |          |  |  |
|----------------|--------------------------|--------|----------|--|--|
| No.            | Description              | Sketch | Quantity |  |  |
| A              | Bolt Ø1/4" x 1-1/2"      | 9      | 8 PCS    |  |  |
| В              | Lock Washer Ø1/4"        |        | 8 PCS    |  |  |
| C              | Flat Washer Ø1/4" x 3/4" | 0      | 8 PCS    |  |  |
| D              | Allen Wrench 4mm         |        | 1 PC     |  |  |

| COM | COMPONENTS LIST: |        |          |  |  |  |
|-----|------------------|--------|----------|--|--|--|
| No. | Description      | Sketch | Quantity |  |  |  |
| 1   | Mirror           |        | 1 PC     |  |  |  |
| 2   | Wood Strip       |        | 2 PCS    |  |  |  |

## FOR OPTION 2 (Dresser Mount)

STEP 1: Attach the wood strips to the dresser by using 4 bolts(A), lock washers(B), and flat washers(C). Do not tighten bolts completely.

STEP 2: Attach the wood strips to the mirror by using 4 bolts(A), lock washers(B), and flat washers(C). Tighten all bolts on dresser and mirror with Allen wrench.