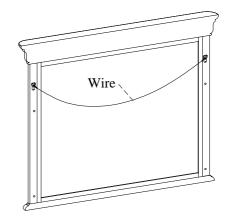

## **FOR OPTION 1 (Wall Mount)**

<u>STEP 1:</u> After attaching nail/hanger to wall, place wire over nail/hanger and slowly lower the mirror into place. Make sure the wire catches on the nail/hanger.

Note: Ensure the nail/hanger is in a wall stud or wall solid enough to support mirror.