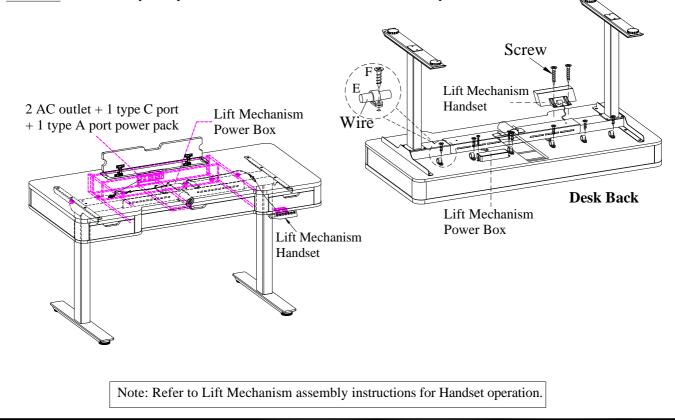

STEP 3: Secure Lift Mechanism IUAB-301-1 to desk top by using 8 bolts (A), 8 lock washers (B), 8 flat washers (C) and 4 wood screws (F). Then use an allen wrench to tighten all the bolts.

<u>STEP 4:</u> Tighten bolts that were loosened in Step 3 from the IUAB-301-1 assembly instructions. <u>STEP 5:</u> Attach Lift Mechanism Power Box and Handset ("5" and "6" on the component list for lift desk

mechanism) to the desired positions with screws ("A" on the hardware bag for lift desk mechanism).

STEP 6: Follow Step 5 from the IUAB-301-1 assembly instructins.

<u>STEP 7:</u> Clip the wire into the plastic wire clip, Attach the plastic wire clips(E) to the right position with screws(F). <u>STEP 8:</u> Turn the assembled desk to the upright position.

STEP 9: Connect the appropriate wires leading from the motor and Handset to the Lift Mechanism Power Box. STEP 10: Plug in the Power Box to an AC outlet.

STEP 11: If disassembly is required, lower the Lift Mechanism to the lowest point.