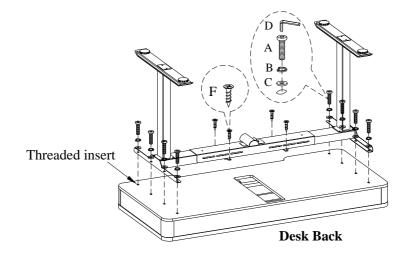

## UNIT SHOULD BE INSTALLED BY 2 OR MORE PERSONS.

| HAF | HARDWARE LIST:            |        |          |  |  |  |
|-----|---------------------------|--------|----------|--|--|--|
| No. | Description               | Sketch | Quantity |  |  |  |
| Α   | Bolt Ø5/16" x 3/4"        |        | 8 PCS    |  |  |  |
| В   | Lock Washer Ø5/16"        | 0      | 8 PCS    |  |  |  |
| C   | Flat Washer Ø5/16" x 3/4" | ٩      | 8 PCS    |  |  |  |
| D   | Allen Wrench 4mm          |        | 1 PC     |  |  |  |
| E   | Plastic Wire Clip         | 0      | 6 PCS    |  |  |  |
| F   | Wood Screw #7 x 5/8"      | Ørin   | 10 PCS   |  |  |  |

## ITEM NO: I3327-360T 60" Adj. Lift Desk Top (for IUAB-301-1)

STEP 1: Put the desk top face down on a soft surface.

<u>STEP 2:</u> Place Lift Mechanism IUAB-301-1 on desk top and adjust to align with threaded inserts. Follow Step 3 from the IUAB-301-1 assembly instructions for adjusting width of Lift Mechanism.

STEP 3: Secure Lift Mechanism IUAB-301-1 to desk top by using 8 bolts (A), 8 lock washers (B), 8 flat washers (C) and 4 wood screws (F). Then use an allen wrench to tighten all the bolts.

<u>STEP 4:</u> Tighten bolts that were loosened in Step 3 from the IUAB-301-1 assembly instructions. <u>STEP 5:</u> Attach Lift Mechanism Power Box and Handset ("5" and "6" on the component list for lift desk

mechanism) to the desired positions with screws ("A" on the hardware bag for lift desk mechanism).

STEP 6: Follow Step 5 from the IUAB-301-1 assembly instructins.

<u>STEP 7:</u> Clip the wire into the plastic wire clip, Attach the plastic wire clips(E) to the right position with screws(F). <u>STEP 8:</u> Turn the assembled desk to the upright position.