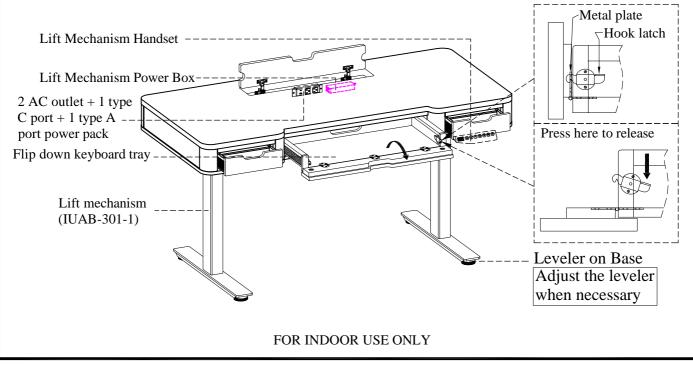

## **FUNCTIONALITY INSTRUCTION**

Distributed by Furniture Values International, LLC

## ITEM NO: I3327-360T 60" Adj. Lift Desk Top (for IUAB-301-1)

STEP 1: Put the desk top face down on a soft surface.

<u>STEP 2:</u> Place Lift Mechanism IUAB-301-1 on desk top and adjust to align with threaded inserts. Follow Step 3 from the IUAB-301-1 assembly instructions for adjusting width of Lift Mechanism.

STEP 3: Secure Lift Mechanism IUAB-301-1 to desk top by using 8 bolts (A), 8 lock washers (B), 8 flat washers (C) and 4 wood screws (F). Then use an allen wrench to tighten all the bolts.

<u>STEP 4:</u> Tighten bolts that were loosened in Step 3 from the IUAB-301-1 assembly instructions. <u>STEP 5:</u> Attach Lift Mechanism Power Box and Handset ("5" and "6" on the component list for lift desk

mechanism) to the desired positions with screws ("A" on the hardware bag for lift desk mechanism).

STEP 6: Follow Step 5 from the IUAB-301-1 assembly instructins.

<u>STEP 7:</u> Clip the wire into the plastic wire clip, Attach the plastic wire clips(E) to the right position with screws(F). <u>STEP 8:</u> Turn the assembled desk to the upright position.

STEP 9: Connect the appropriate wires leading from the motor and Handset to the Lift Mechanism Power Box. STEP 10: Plug in the Power Box to an AC outlet.

STEP 11: If disassembly is required, lower the Lift Mechanism to the lowest point.