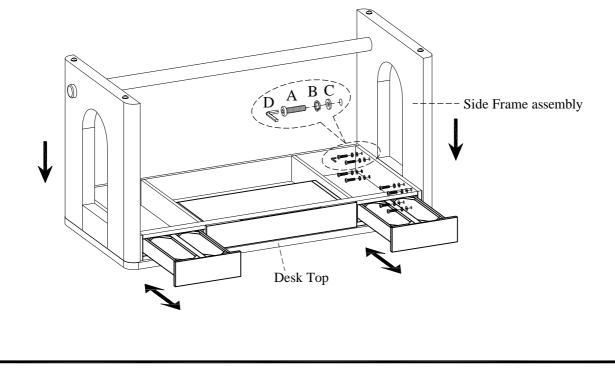

STEP 2: Put the desk top upside down on a soft surface.

<u>STEP 3:</u> Pull out the side drawers. Attach the side frame assembly to desk top by using 16 bolts (A), lock washers (B), flat washers (C) with an allen wrench (D). Completely tighten all the bolts and wood caps. Push back the side drawers. Turn the assembled desk to the upright position.