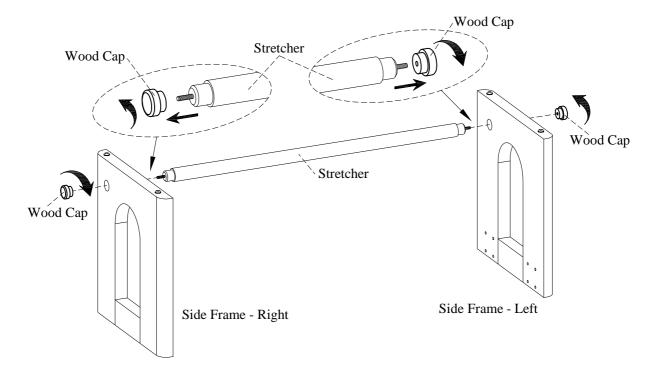

## FUNCTIONALITY INSTRUCTION

MADE IN VIETNAM

Distributed by Furniture Values International, LLC

ITEM NO: I3327-360WD Writing Desk

<u>STEP 1:</u> Remove the wood caps from the stretcher first, then attach the stretcher to the side frame - left / right with wood caps as shown below. Do not completely tighten wood caps.