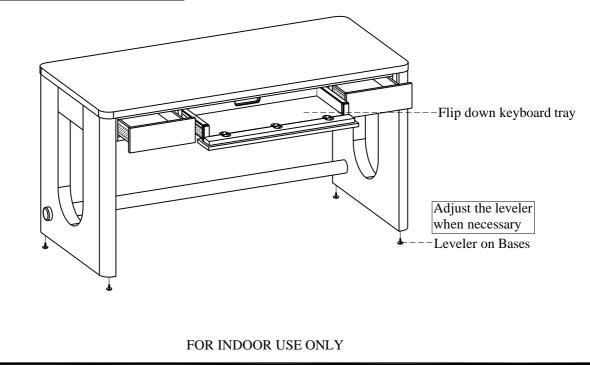

STEP 2: Put the desk top upside down on a soft surface.

<u>STEP 3:</u> Pull out the side drawers. Attach the side frame assembly to desk top by using 16 bolts (A), lock washers (B), flat washers (C) with an allen wrench (D). Completely tighten all the bolts and wood caps. Push back the side drawers. Turn the assembled desk to the upright position.