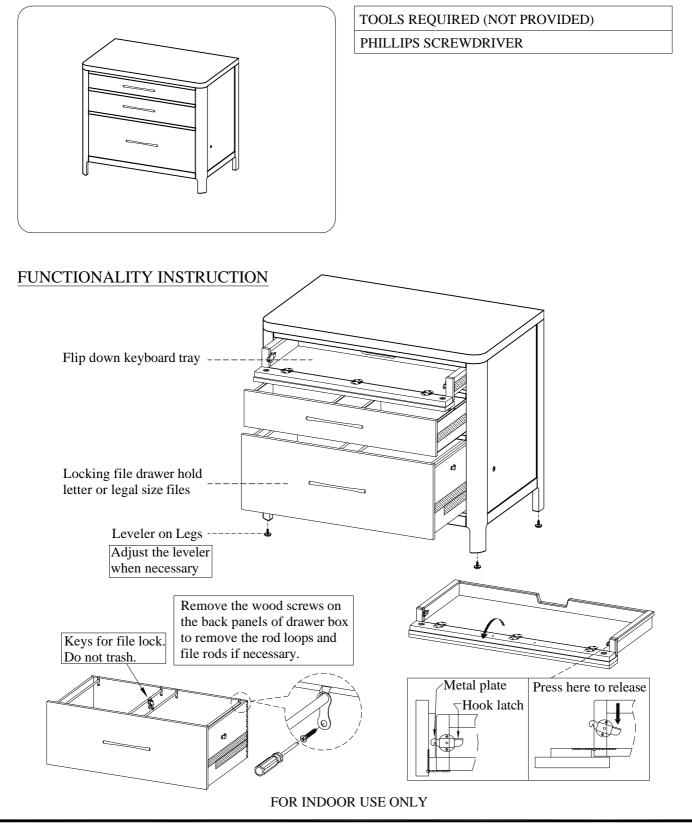

## ITEM NO: I3327-378 Workstation/Combo File

aspenhom

ah

Thank you for purchasing this quality product. Be sure to check all packing material carefully for small parts that may come loose inside the carton during shipment.

Page 1/2

MADE IN VIETNAM

Distributed by Furniture Values International, LLC

aspenhom

ah

ITEM NO: I3327-378 Workstation/Combo File

Instruction for the File Drawer with Heavy Duty Ball Bearing Slides

To remove the drawer, please remove the set screws on two sides of the drawers. Push the tab in toward the drawer and lift up the drawer to move out.

To install the drawer, please extend the slides all the way out. Set the drawer box into cabinet rail and slide back so the drawer rail goes under the hook in cabinet rail. Then snap the tab into drawer rail and replace set screws.