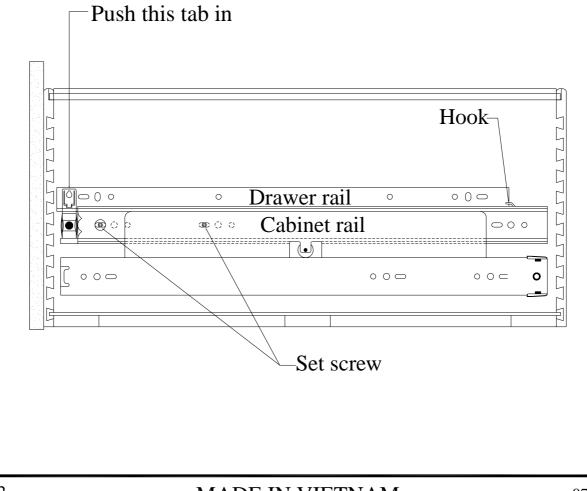

Page 1/2

MADE IN VIETNAM

Distributed by Furniture Values International, LLC

aspenhom

ah

ITEM NO: I3327-378 Workstation/Combo File

Instruction for the File Drawer with Heavy Duty Ball Bearing Slides

To remove the drawer, please remove the set screws on two sides of the drawers. Push the tab in toward the drawer and lift up the drawer to move out.

To install the drawer, please extend the slides all the way out. Set the drawer box into cabinet rail and slide back so the drawer rail goes under the hook in cabinet rail. Then snap the tab into drawer rail and replace set screws.