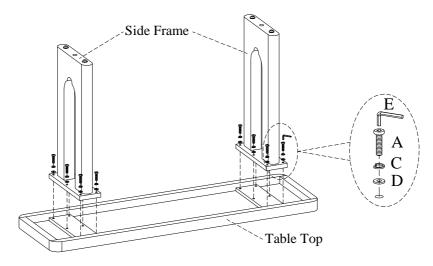

## **ASSEMBLY INSTRUCTIONS**

ITEM NO: I3327-9150 Sofa Table

STEP 1: Put the table top upside down on a soft surface.

STEP 2: Attach the side frames to the bottom of table top by using 12 bolts (A), lock washers (C), flat washers (D) with the allen wrench (E). Do not completely tighten bolts.