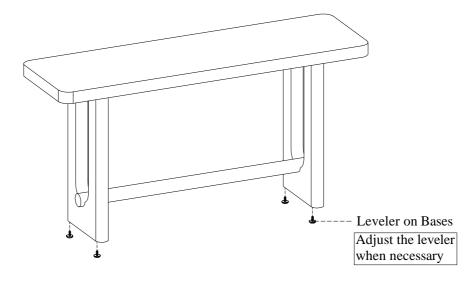

STEP 3: Attach the round stretcher to side frames by using 2 bolts (B), lock washers (C), flat washers (D). Use the Allen wrench provided to completely tighten all the bolts.

STEP 4: Return the assembled table to the upright position.