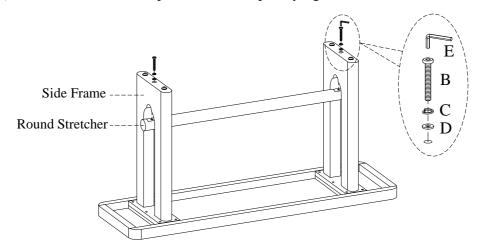

STEP 3: Attach the round stretcher to side frames by using 2 bolts (B), lock washers (C), flat washers (D). Use the Allen wrench provided to completely tighten all the bolts.

STEP 4: Return the assembled table to the upright position.