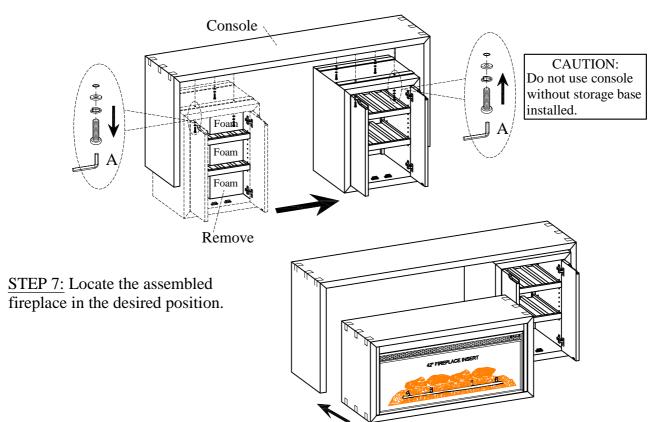

#### For OPTION 2:

<u>STEP 6-1:</u> Open both doors on storage base and take out all foam blocks, then remove 4 bolts, lock washers and flat washers with Allen wrench (A).

<u>STEP 6-2:</u> Slide the console horizontally to move the storage base from left side to right side, then attach the storage base to console with 4 bolts, lock washers and flat washers with Allen wrench (A), and completely tighten all the bolts as shown below.