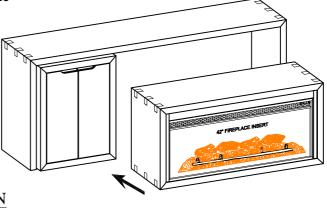

h 4mm |        | 1 PC     |

| COM | COMPONENTS LIST: |        |          |  |  |  |
|-----|------------------|--------|----------|--|--|--|
| No. | Description      | Sketch | Quantity |  |  |  |
| 1   | Console          |        | 1 PC     |  |  |  |
| 2   | Storage Base     |        | 1 PC     |  |  |  |
| 3   | Fireplace Base   |        | 1 PC     |  |  |  |

FOR INDOOR USE ONLY

ITEM NO: I3342-276-LIT 75" Nesting Console w/ Storage

STEP 1: Put the console upside down on a soft surface.

STEP 2: Remove the shipping slats and foam blocks as





STEP 3: Remove the wood blocks on the stretcher of fireplace base as shown below. Save the hardware to replace the wood blocks in STEP 5.



STEP 4: Insert the 42" fireplace into the back of the fireplace base.











#### For OPTION 1:





#### FUNCTIONALITY INSTRUCTION



ITEM NO: I3342-276-LIT 75" Nesting Console w/ Storage

#### For OPTION 2:

<u>STEP 6-1:</u> Open both doors on storage base and take out all foam blocks, then remove 4 bolts, lock washers and flat washers with Allen wrench (A).

<u>STEP 6-2:</u> Slide the console horizontally to move the storage base from left side to right side, then attach the storage base to console with 4 bolts, lock washers and flat washers with Allen wrench (A), and completely tighten all the bolts as shown below.



#### FUNCTIONALITY INSTRUCTION