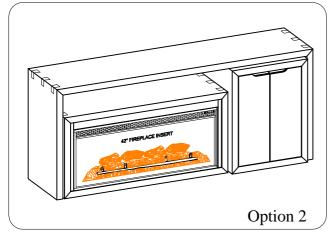

#### For OPTION 2:

<u>STEP 6-1:</u> Open both doors on storage base and take out all foam blocks, then remove 4 bolts, lock washers and flat washers with Allen wrench (A).

<u>STEP 6-2:</u> Slide the console horizontally to move the storage base from left side to right side, then attach the storage base to console with 4 bolts, lock washers and flat washers with Allen wrench (A), and completely tighten all the bolts as shown below.