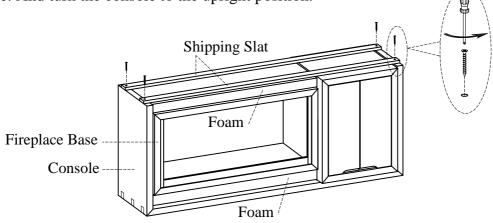

FOR INDOOR USE ONLY

ITEM NO: I3342-276-LIT 75" Nesting Console w/ Storage

STEP 1: Put the console upside down on a soft surface.

STEP 2: Remove the shipping slats and foam blocks as

STEP 3: Remove the wood blocks on the stretcher of fireplace base as shown below. Save the hardware to replace the wood blocks in STEP 5.