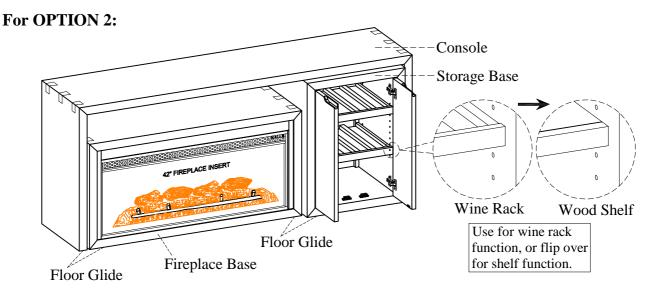

#### For OPTION 2:

<u>STEP 6-1:</u> Open both doors on storage base and take out all foam blocks, then remove 4 bolts, lock washers and flat washers with Allen wrench (A).

<u>STEP 6-2:</u> Slide the console horizontally to move the storage base from left side to right side, then attach the storage base to console with 4 bolts, lock washers and flat washers with Allen wrench (A), and completely tighten all the bolts as shown below.

#### FUNCTIONALITY INSTRUCTION