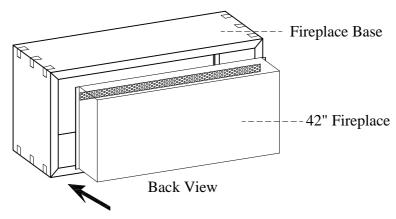

|
| A              | Allen Wrench 4mm |        | 1 PC     |

| COM | COMPONENTS LIST: |        |          |  |  |  |
|-----|------------------|--------|----------|--|--|--|
| No. | Description      | Sketch | Quantity |  |  |  |
| 1   | Console          |        | 1 PC     |  |  |  |
| 2   | Storage Base     |        | 1 PC     |  |  |  |
| 3   | Fireplace Base   |        | 1 PC     |  |  |  |

FOR INDOOR USE ONLY

ITEM NO: I3342-276-LIT 75" Nesting Console w/ Storage

STEP 1: Put the console upside down on a soft surface.

STEP 2: Remove the shipping slats and foam blocks as





STEP 3: Remove the wood blocks on the stretcher of fireplace base as shown below. Save the hardware to replace the wood blocks in STEP 5.



STEP 4: Insert the 42" fireplace into the back of the fireplace base.











#### For OPTION 1:





#### FUNCTIONALITY INSTRUCTION



ITEM NO: I3342-276-LIT 75" Nesting Console w/ Storage

#### For OPTION 2:

<u>STEP 6-1:</u> Open both doors on storage base and take out all foam blocks, then remove 4 bolts, lock washers and flat washers with Allen wrench (A).

<u>STEP 6-2:</u> Slide the console horizontally to move the storage base from left side to right side, then attach the storage base to console with 4 bolts, lock washers and flat washers with Allen wrench (A), and completely tighten all the bolts as shown below.



#### FUNCTIONALITY INSTRUCTION