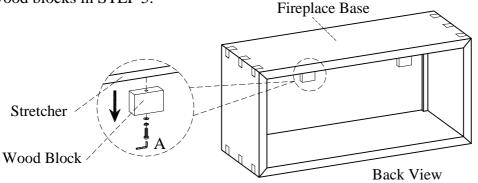

FOR INDOOR USE ONLY

ITEM NO: I3342-276-LIT 75" Nesting Console w/ Storage

STEP 1: Put the console upside down on a soft surface.

STEP 2: Remove the shipping slats and foam blocks as

STEP 3: Remove the wood blocks on the stretcher of fireplace base as shown below. Save the hardware to replace the wood blocks in STEP 5.