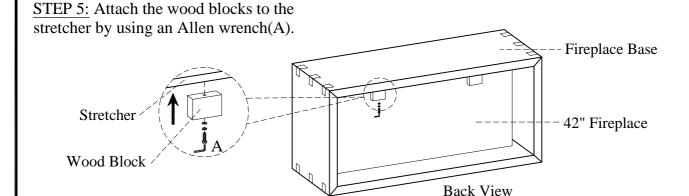

FOR INDOOR USE ONLY

ITEM NO: I3342-276-LIT 75" Nesting Console w/ Storage

STEP 1: Put the console upside down on a soft surface.

STEP 2: Remove the shipping slats and foam blocks as

STEP 3: Remove the wood blocks on the stretcher of fireplace base as shown below. Save the hardware to replace the wood blocks in STEP 5.