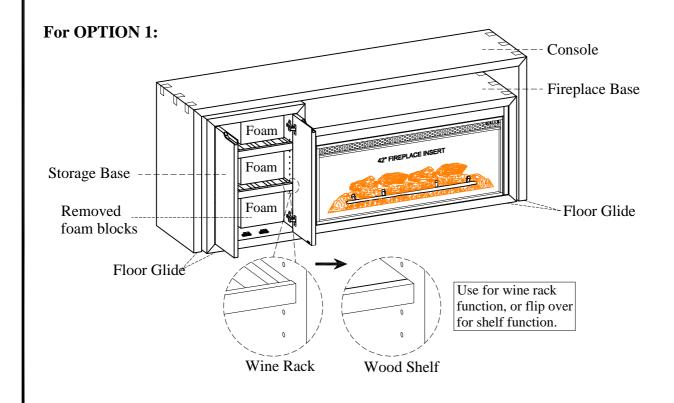

#### For OPTION 1:

#### FUNCTIONALITY INSTRUCTION

ITEM NO: I3342-276-LIT 75" Nesting Console w/ Storage