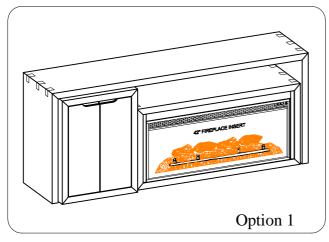

ITEM NO: I3342-276-LIT 75" Nesting Console w/ Storage

Thank you for purchasing this quality product. Be sure to check all packing material carefully for small parts that may come loose inside the carton during shipment.

**WARNING!** Before using this product, please read, understand, and follow these instructions. Failure to follow each of these assembly instructions precisely may result in damage to the product and / or injury to the consumer.



#### UNIT SHOULD BE INSTALLED BY 2 OR MORE PERSONS.







User manual for the 42" fireplace is in the fireplace package. Follow the below instructions when attaching the fireplace to this unit.

Fireplace Note: The fireplace isn't provided



| HARDWARE LIST: |                  |        |          |
|----------------|------------------|--------|----------|
| No.            | Description      | Sketch | Quantity |
| A              | Allen Wrench 4mm |        | 1 PC     |

| COM | COMPONENTS LIST: |        |          |  |  |  |
|-----|------------------|--------|----------|--|--|--|
| No. | Description      | Sketch | Quantity |  |  |  |
| 1   | Console          |        | 1 PC     |  |  |  |
| 2   | Storage Base     |        | 1 PC     |  |  |  |
| 3   | Fireplace Base   |        | 1 PC     |  |  |  |

FOR INDOOR USE ONLY

ITEM NO: I3342-276