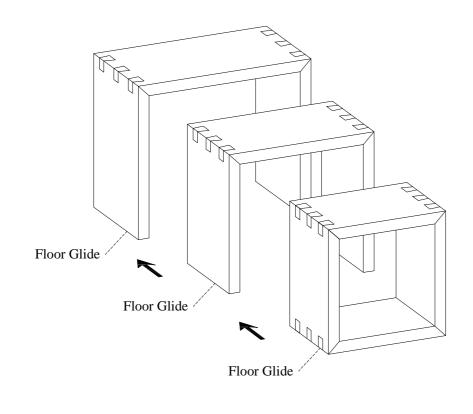

Distributed by Furniture Values International, LLC

## ITEM NO: I3342-9140-LIT Nesting End Table

aspenhome

ah

Thank you for purchasing this quality product. Be sure to check all packing material carefully for small parts that may come loose inside the carton during shipment.

**WARNING!** Before using this product, please read, understand, and follow these instructions. Failure to follow each of these assembly instructions precisely may result in damage to the product and / or injury to the consumer.



TOOLS REQUIRED (NOT PROVIDED)

PHILLIPS SCREWDRIVER

## FUNCTIONALITY INSTRUCTION



FOR INDOOR USE ONLY

MADE IN VIETNAM