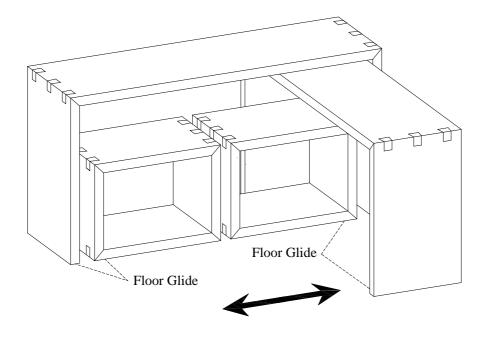

## **ASSEMBLY INSTRUCTIONS**

ITEM NO: I3342-9150-LIT Nesting Sofa Table w/ Stools

Thank you for purchasing this quality product. Be sure to check all packing material carefully for small parts that may come loose inside the carton during shipment.

**WARNING!** Before using this product, please read, understand, and follow these instructions. Failure to follow each of these assembly instructions precisely may result in damage to the product and / or injury to the consumer.



<u>STEP 1:</u> Remove the shipping slats as shown right. And turn each table to the upright position.

## TOOLS REQUIRED (NOT PROVIDED) PHILLIPS SCREWDRIVER



## FUNCTIONALITY INSTRUCTION



FOR INDOOR USE ONLY