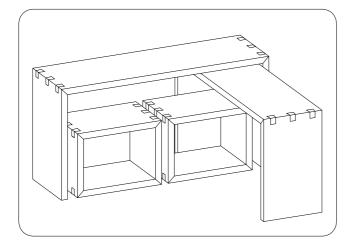

## **ASSEMBLY INSTRUCTIONS**

ITEM NO: I3342-9150-LIT Nesting Sofa Table w/ Stools

Thank you for purchasing this quality product. Be sure to check all packing material carefully for small parts that may come loose inside the carton during shipment.