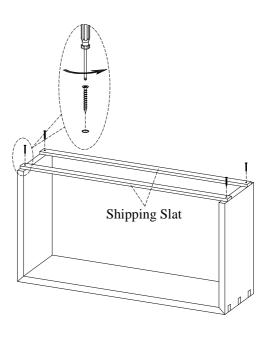

<u>STEP 1:</u> Remove the shipping slats as shown right. And turn each table to the upright position.