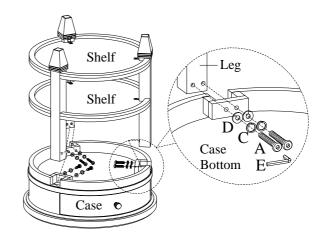

STEP 1: Attach the legs to the shelves by using 12 bolts(B), lock washers(C) and flat washers(D) with 6 L metal plates.

STEP 2: Put the case upside down on a soft surface, Attach the legs to the case by using 6 bolts(A), lock washers(C) and flat washers(D). Return the case to the upright position.