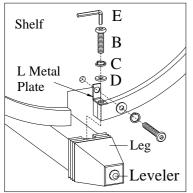

STEP 1: Attach the legs to the shelves by using 12 bolts(B), lock washers(C) and flat washers(D) with 6 L metal plates.

STEP 2: Put the case upside down on a soft surface, Attach the legs to the case by using 6 bolts(A), lock washers(C) and flat washers(D). Return the case to the upright position.