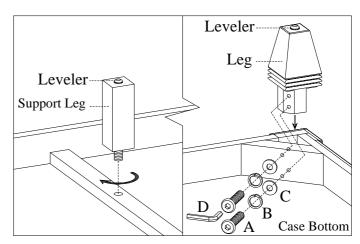

STEP 1: Put the case upside down on a soft surface, Attach the legs and support leg to the bottom of case by using 8 bolts(A), lock washers(B) and flat washers(C). Return the case to the upright position.