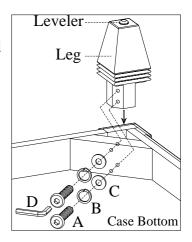

| TOOLS REQUIRED (NOT PROVIDED) |                          |        |          |
|-------------------------------|--------------------------|--------|----------|
| PHILLIPS SCREWDRIVER          |                          |        |          |
| COMPONENTS LIST:              |                          |        |          |
| No.                           | Description              | Sketch | Quantity |
| 1                             | Case                     |        | 1 PC     |
| 2                             | Leg                      | +      | 4 PCS    |
| HARDWARE LIST:                |                          |        |          |
| No.                           | Description              | Sketch | Quantity |
| A                             | Bolt Ø5/16" x 1-3/4"     | 0      | 8 PCS    |
| В                             | Lock Washer Ø5/16"       |        | 8 PCS    |
| С                             | Flat Washer Ø5/16" *5/8" | 0      | 8 PCS    |
| D                             | Allen Wrench 4mm         |        | 1 PC     |

STEP 1: Put the case upside down on a soft surface, Attach the legs and support leg to the bottom of case by using 8 bolts(A), lock washers(B) and flat washers(C). Return the case to the upright position.