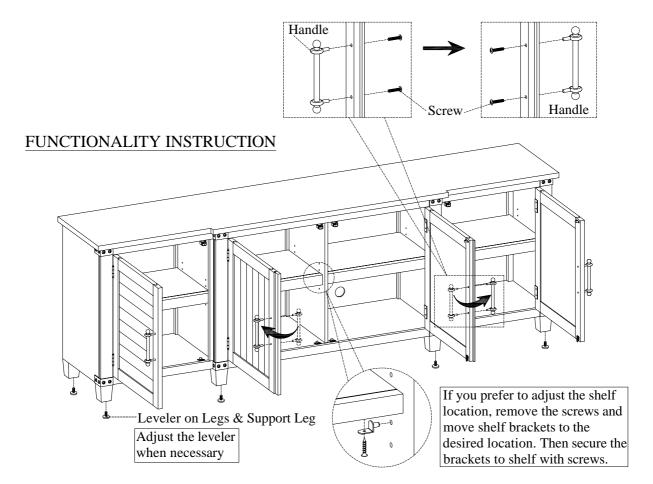

TOOLS REQUIRED (NOT PROVIDED)
PHILLIPS SCREWDRIVER

<u>STEP 1:</u> Reverse each handle by removing the screws while opening each door in the middle and attach all handles to the front of middle doors with screws as shown below.