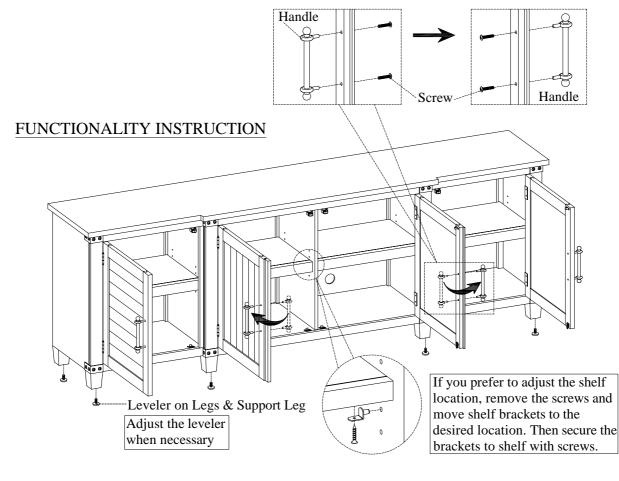

<u>STEP 1:</u> Reverse each handle by removing the screws while opening each door in the middle and attach all handles to the front of middle doors with screws as shown below.

BEFORE USING THIS PRODUCT PLEASE READ, UNDERSTAND, AND FOLLOW THESE INSTRUCTIONS. Save these instructions for future reference. FOR INDOOR USE ONLY