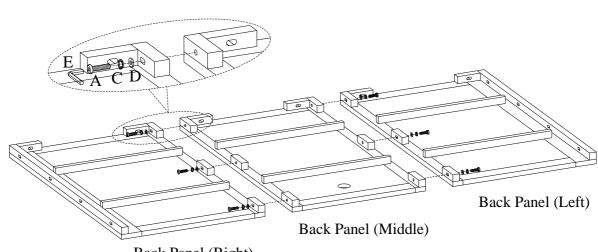

| COMPONENTS LIST: |                     |        |          |  |
|------------------|---------------------|--------|----------|--|
| No.              | Description         | Sketch | Quantity |  |
| 1                | Top Assembly        |        | 1 PC     |  |
| 2                | Left Pedestal       |        | 1 PC     |  |
| 3                | Right Pedestal      |        | 1 PC     |  |
| 4                | Back Panel (Left)   | D      | 1 PC     |  |
| 5                | Back Panel (Middle) |        | 1 PC     |  |
| 6                | Back Panel (Right)  |        | 1 PC     |  |

FOR INDOOR USE ONLY

MADE IN VIETNAM

Distributed by Furniture Values International, LLC

ITEM NO: I349-297H-WST 96" Hutch

<u>STEP 1:</u> Attach the back panels (left & right) to the back panel (middle) using 6 bolts (A), lock washers (C) and flat washers (D) as shown below. Do not completely tighten bolts.