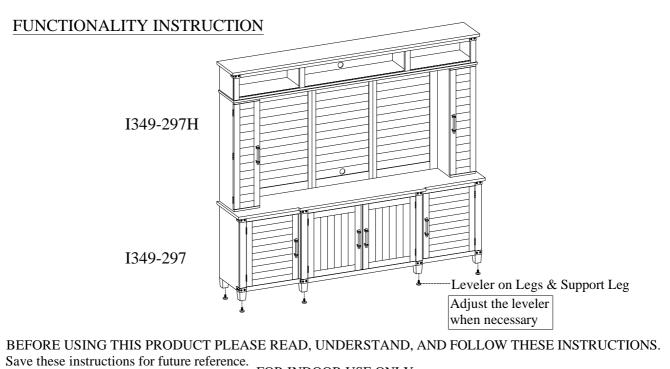

## ITEM NO: I349-297H-WST 96" Hutch

Thank you for purchasing this quality product. Be sure to check all packing material carefully for small parts that may come loose inside the carton during shipment.

<u>STEP 1:</u> Reverse each handle by removing the screws while opening each door in the middle and attach all handles to the front of middle doors with screws as shown below.

BEFORE USING THIS PRODUCT PLEASE READ, UNDERSTAND, AND FOLLOW THESE INSTRUCTIONS. Save these instructions for future reference. FOR INDOOR USE ONLY