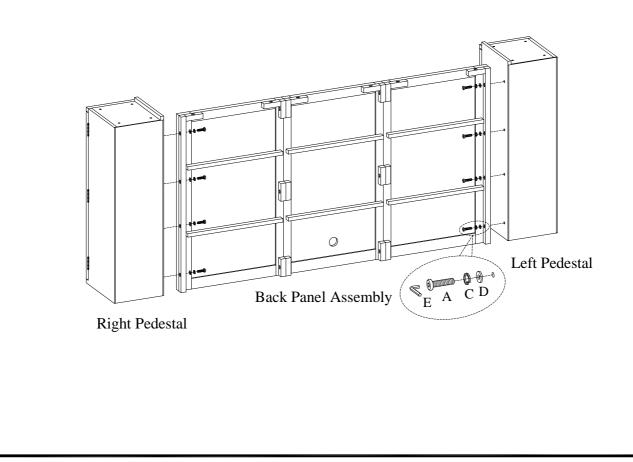

Back Panel (Right)

<u>STEP 2:</u> Attach the back panel assembly to the left pedestal and right pedestal by using 8 bolts (A), lock washers (C) and flat washers (D). Do not tighten the bolts completely.

Distributed by Furniture Values International, LLC

ITEM NO: I349-297H-WST 96" Hutch

STEP 3-1: Attach the top assembly to the pedestal assembly using 8 bolts (B), 6 bolts (A), lock washers (C) and flat washers (D). Completely tighten all bolts.