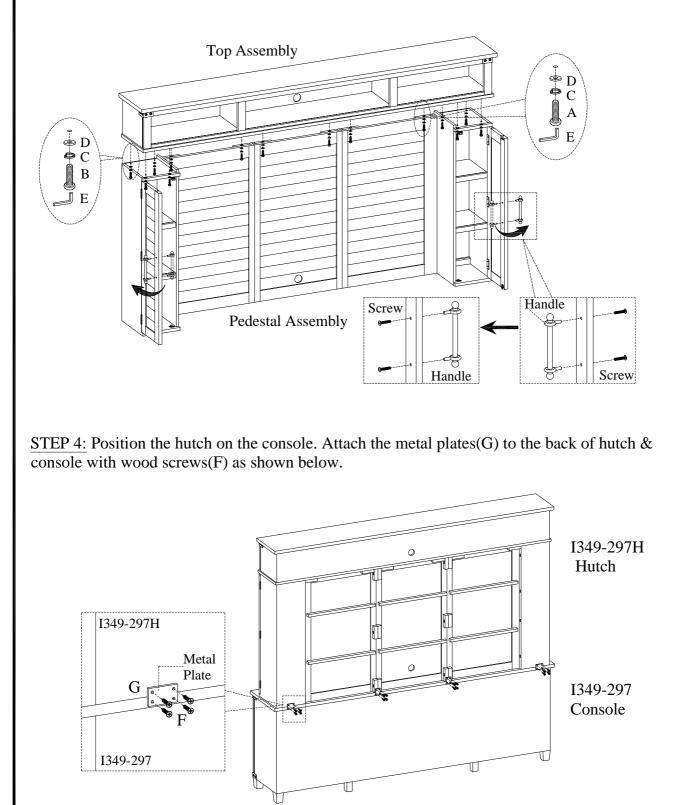

Distributed by Furniture Values International, LLC

ITEM NO: I349-297H-WST 96" Hutch

STEP 3-1: Attach the top assembly to the pedestal assembly using 8 bolts (B), 6 bolts (A), lock washers (C) and flat washers (D). Completely tighten all bolts.

<u>STEP 3-2</u>: Reverse each handle by removing the screws while each door is open and attach all handles to the front of the doors with screws as shown below.

Distributed by Furniture Values International, LLC

FOR INDOOR USE ONLY

MADE IN VIETNAM

Distributed by Furniture Values International, LLC

ITEM NO: I349-297H-WST 96" Hutch

<u>STEP 1:</u> Attach the back panels (left & right) to the back panel (middle) using 6 bolts (A), lock washers (C) and flat washers (D) as shown below. Do not completely tighten bolts.

Back Panel (Right)

<u>STEP 2:</u> Attach the back panel assembly to the left pedestal and right pedestal by using 8 bolts (A), lock washers (C) and flat washers (D). Do not tighten the bolts completely.