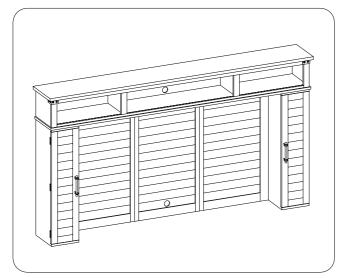

## ITEM NO: I349-297H-WST 96" Hutch

Thank you for purchasing this quality product. Be sure to check all packing material carefully for small parts that may come loose inside the carton during shipment.