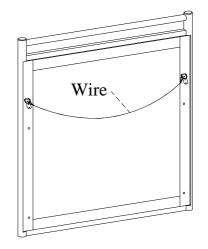

## **FOR OPTION 1 (Wall Mount)**

STEP 1: After attaching nail/hanger to wall, place wire over nail/hanger and slowly lower the mirror into place. Make sure the wire catches on the nail/hanger.

Note: Ensure the nail/hanger is in a wall stud or wall solid enough to support mirror.