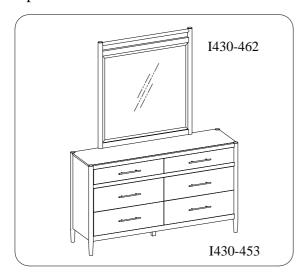

Option 1: Wall Mount

Option 2: Dresser Mount

| HARDWARE LIST: |                          |        |          |  |  |
|----------------|--------------------------|--------|----------|--|--|
| No.            | Description              | Sketch | Quantity |  |  |
| Α              | Bolt Ø1/4" x 1-1/8"      | 0      | 8 PCS    |  |  |
| В              | Lock Washer Ø1/4"        | 9      | 8 PCS    |  |  |
| C              | Flat Washer Ø1/4" x 3/4" | 0      | 8 PCS    |  |  |
| D              | Allen Wrench M4          |        | 1 PC     |  |  |