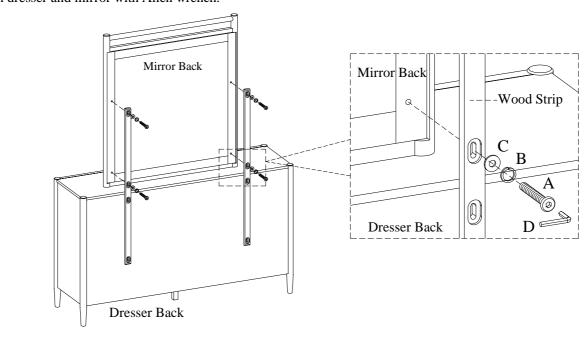

## FOR OPTION 2 (Dresser Mount)

STEP 1: Attach the wood strips to the dresser by using 4 bolts(A), lock washers(B), and flat washers(C). Do not tighten bolts completely.

STEP 2: Attach the wood strips to the mirror by using 4 bolts(A), lock washers(B), and flat washers(C). Tighten all bolts on dresser and mirror with Allen wrench.