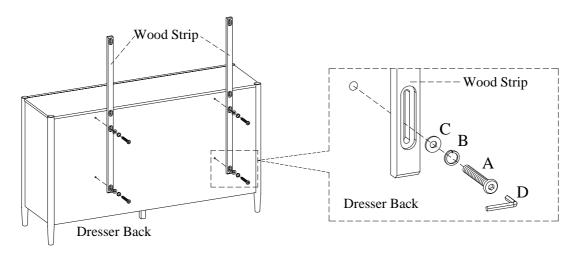

## FOR OPTION 2 (Dresser Mount)

STEP 1: Attach the wood strips to the dresser by using 4 bolts(A), lock washers(B), and flat washers(C). Do not tighten bolts completely.

STEP 2: Attach the wood strips to the mirror by using 4 bolts(A), lock washers(B), and flat washers(C). Tighten all bolts on dresser and mirror with Allen wrench.