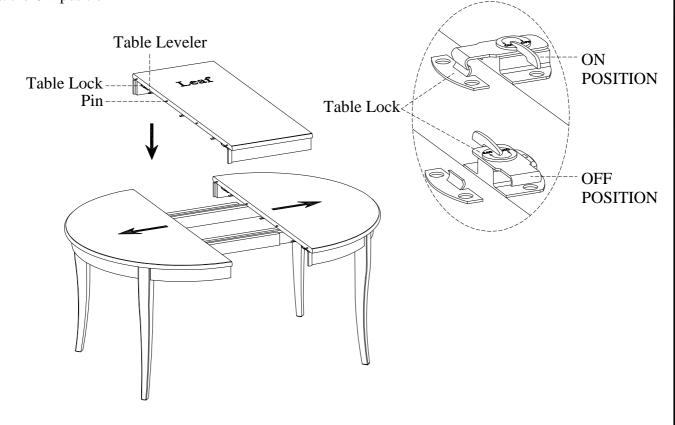

### For OPTION 2:

STEP 2: Make the table locks under the table top at the OFF position as shown below. And pull the table top to both sides out completely.

STEP 3: Put the leaf in and push the table top until the table top fully closed. Make the table locks at the ON position.