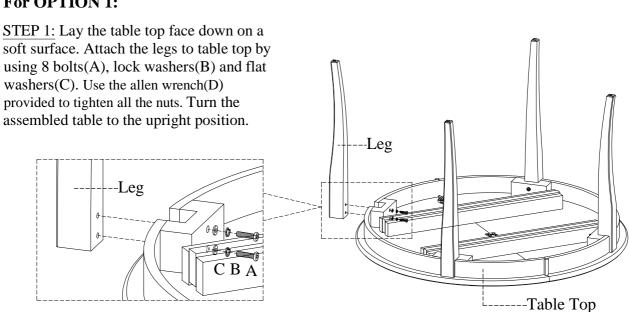

|  |  |
| C              | Flat Washer Ø5/16" x 3/4" | 9      | 8 PCS    |  |  |
| D              | Allen Wrench 4mm          |        | 1 PC     |  |  |

| COMPONENTS LIST: |             |        |          |  |
|------------------|-------------|--------|----------|--|
| No.              | Description | Sketch | Quantity |  |
| 1                | Table Top   |        | 1 PC     |  |
| 2                | Leaf        |        | 1 PC     |  |
| 3                | Leg         |        | 4 PCS    |  |

### **FUNCTIONALITY INSTRUCTION**



BEFORE USING THIS PRODUCT PLEASE READ, UNDERSTAND, AND FOLLOW THESE INSTRUCTIONS. Save these instructions for future reference.

FOR INDOOR USE ONLY



## **ASSEMBLY INSTRUCTIONS**

ITEM NO: I540-6000 **Extendable Round Dining Table** 

### For OPTION 1:



### For OPTION 2:

STEP 2: Make the table locks under the table top at the OFF position as shown below. And pull the table top to both sides out completely.

STEP 3: Put the leaf in and push the table top until the table top fully closed. Make the table locks at the ON position.