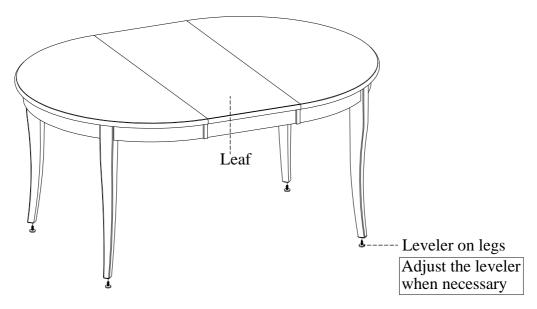

| COMPONENTS LIST: |             |        |          |  |
|------------------|-------------|--------|----------|--|
| No.              | Description | Sketch | Quantity |  |
| 1                | Table Top   |        | 1 PC     |  |
| 2                | Leaf        |        | 1 PC     |  |
| 3                | Leg         |        | 4 PCS    |  |