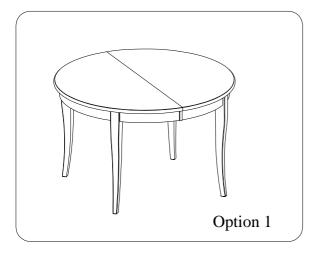

# **ASSEMBLY INSTRUCTIONS**

ITEM NO: I540-6000 Extendable Round Dining Table

Thank you for purchasing this quality product. Be sure to check all packing material carefully for small parts that may come loose inside the carton during shipment.





| TOOLS REQUIRED (NOT PROVIDED) |   |
|-------------------------------|---|
| PHILLIPS SCREWDRIVER          | ] |

| HARDWARE LIST: |                           |        |          |  |  |
|----------------|---------------------------|--------|----------|--|--|
| No.            | Description               | Sketch | Quantity |  |  |
| A              | Bolt Ø5/16" x 2-1/4"      | 9      | 8 PCS    |  |  |
| В              | Lock Washer Ø5/16"        |        | 8 PCS    |  |  |
| C              | Flat Washer Ø5/16" x 3/4" | 9      | 8 PCS    |  |  |
| D              | Allen Wrench 4mm          |        | 1 PC     |  |  |

| COMPONENTS LIST: |             |        |          |  |
|------------------|-------------|--------|----------|--|
| No.              | Description | Sketch | Quantity