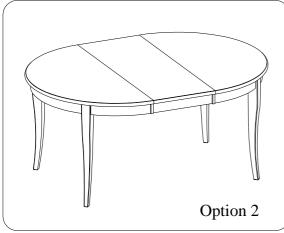

### For OPTION 2:

STEP 2: Make the table locks under the table top at the OFF position as shown below. And pull the table top to both sides out completely.

STEP 3: Put the leaf in and push the table top until the table top fully closed. Make the table locks at the ON position.