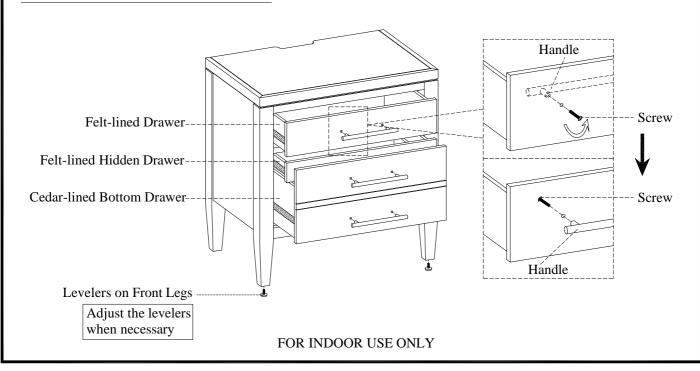

TOOLS REQUIRED (NOT PROVIDED)
PHILLIPS SCREWDRIVER

2 AC outlet power pack

<u>STEP 1:</u> Reverse each handle by removing the screws while each drawer is open and attach all handles to the front of the drawers with screws as shown below.

## FUNCTIONALITY INSTRUCTION