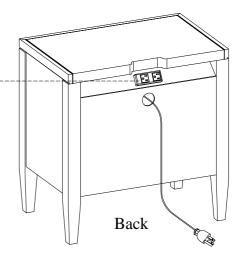

TOOLS REQUIRED (NOT PROVIDED)
PHILLIPS SCREWDRIVER

2 AC outlet power pack

<u>STEP 1:</u> Reverse each handle by removing the screws while each drawer is open and attach all handles to the front of the drawers with screws as shown below.