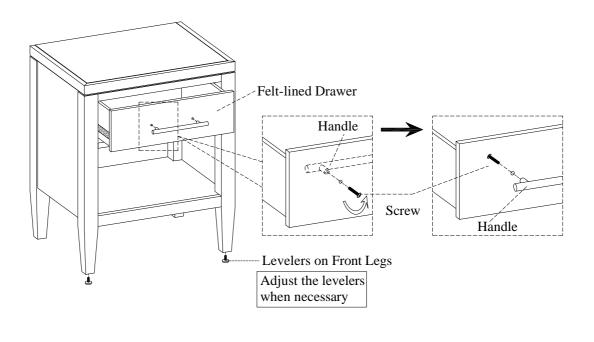

TOOLS REQUIRED (NOT PROVIDED)
PHILLIPS SCREWDRIVER

<u>STEP 1:</u> Reverse the handle by removing the screws while the drawer is open and attach the handle to the front of the drawer with screws as shown below.