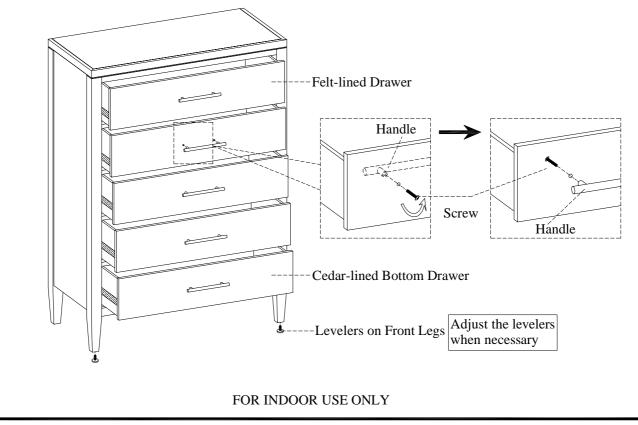

TOOLS REQUIRED (NOT PROVIDED) PHILLIPS SCREWDRIVER

<u>STEP 1:</u> Reverse each handle by removing the screws while each drawer is open and attach all handles to the front of the drawers with screws as shown below.

## **FUNCTIONALITY INSTRUCTION**

MADE IN VIETNAM