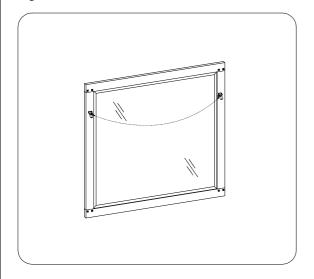

## **FOR OPTION 1 (Wall Mount)**

STEP 1: After attaching nail/hanger to wall, place wire over nail/hanger and slowly lower the mirror into place. Make sure the wire catches on the nail/hanger.

Note: Ensure the nail/hanger is in a wall stud or wall solid enough to support mirror.