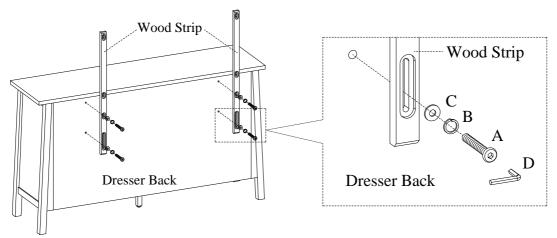

## FOR OPTION 2 (Dresser Mount)

STEP 1: Attach the wood strips to the dresser by using 4 bolts(A), lock washers(B), and flat washers(C). Do not tighten bolts completely.

STEP 2: Attach the wood strips to the mirror by using 4 bolts(A), lock washers(B), and flat washers(C). Tighten all bolts on dresser and mirror with Allen wrench.