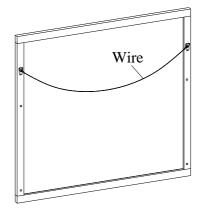

## **FOR OPTION 1 (Wall Mount)**

STEP 1: After attaching nail/hanger to wall, place wire over nail/hanger and slowly lower the mirror into place. Make sure the wire catches on the nail/hanger.

Note: Ensure the nail/hanger is in a wall stud or wall solid enough to support mirror.