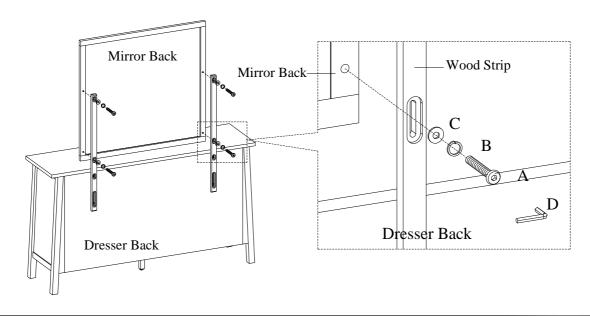

Option 1: Wall Mount

TOOLS REQUIRED (NOT PROVIDED)

PHILLIPS SCREWDRIVER

Option 2: Dresser Mount

| HARDWARE LIST: |                          |        |          |  |
|----------------|--------------------------|--------|----------|--|
| No.            | Description              | Sketch | Quantity |  |
| A              | Bolt Ø1/4" x 1-9/16"     | 9      | 8 PCS    |  |
| В              | Lock Washer Ø1/4"        |        | 8 PCS    |  |
| С              | Flat Washer Ø1/4" x 3/4" | 0      | 8 PCS    |  |
| D              | Allen Wrench 4mm         |        | 1 PC     |  |

## FOR OPTION 2 (Dresser Mount)

STEP 1: Attach the wood strips to the dresser by using 4 bolts(A), lock washers(B), and flat washers(C). Do not tighten bolts completely.

STEP 2: Attach the wood strips to the mirror by using 4 bolts(A), lock washers(B), and flat washers(C). Tighten all bolts on dresser and mirror with Allen wrench.