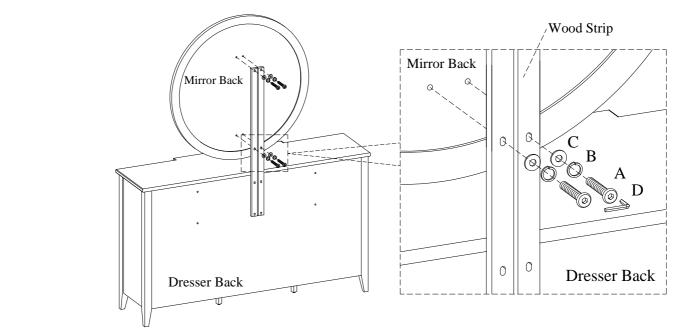

## FOR OPTION 2 (Dresser Mount)

STEP 1: Attach the wood strips to the dresser by using 4 bolts(A), lock washers(B), and flat washers(C) with an allen wrench(D). Do not tighten bolts completely.

STEP 2: Attach the wood strips to the mirror by using 4 bolts(A), lock washers(B), and flat washers(C). Tighten all bolts on dresser and mirror with an allen wrench(D).