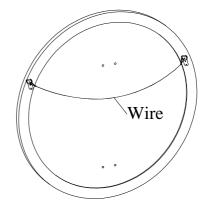

## **FOR OPTION 1 (Wall Mount)**

STEP 1: After attaching nail/hanger to wall, place wire over nail/hanger and slowly lower the mirror into place. Make sure the wire catches on the nail/hanger.

Note: Ensure the nail/hanger is in a wall stud or wall solid enough to support mirror.