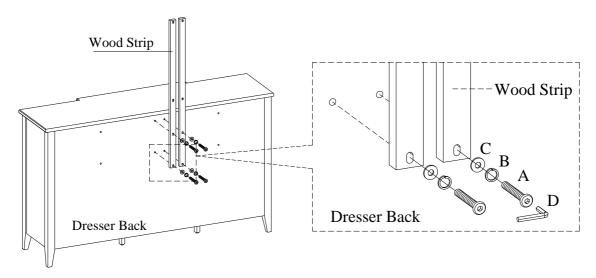

## FOR OPTION 2 (Dresser Mount)

STEP 1: Attach the wood strips to the dresser by using 4 bolts(A), lock washers(B), and flat washers(C) with an allen wrench(D). Do not tighten bolts completely.

STEP 2: Attach the wood strips to the mirror by using 4 bolts(A), lock washers(B), and flat washers(C). Tighten all bolts on dresser and mirror with an allen wrench(D).

Option 1: Wall Mount

Option 2: Dresser Mount

| HARDWARE LIST: |                          |        |          |  |  |
|----------------|--------------------------|--------|----------|--|--|
| No.            | Description              | Sketch | Quantity |  |  |
| Α              | Bolt Ø1/4" x 1-1/2"      |        | 8 PCS    |  |  |
| В              | Lock Washer Ø1/4"        |        | 8 PCS    |  |  |
| C              | Flat Washer Ø1/4" x 3/4" | 0      | 8 PCS    |  |  |
| D              | Allen Wrench M4          |        | 1 PC     |  |  |