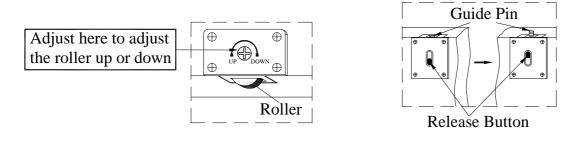

## **INSTALL THE SLIDE DOORS:**

Push the guide pins down so they are inside the door. Place the roller on the metal track so the door rolls smoothly. Place the top of the door underneath the track so when you push the release button the pins go up in to the track as shown below.

## REMOVE THE SLIDE DOORS(if necessary):

Press and lower the release buttons on the back of the door to lower the guide pins as shown below. Then remove the door.