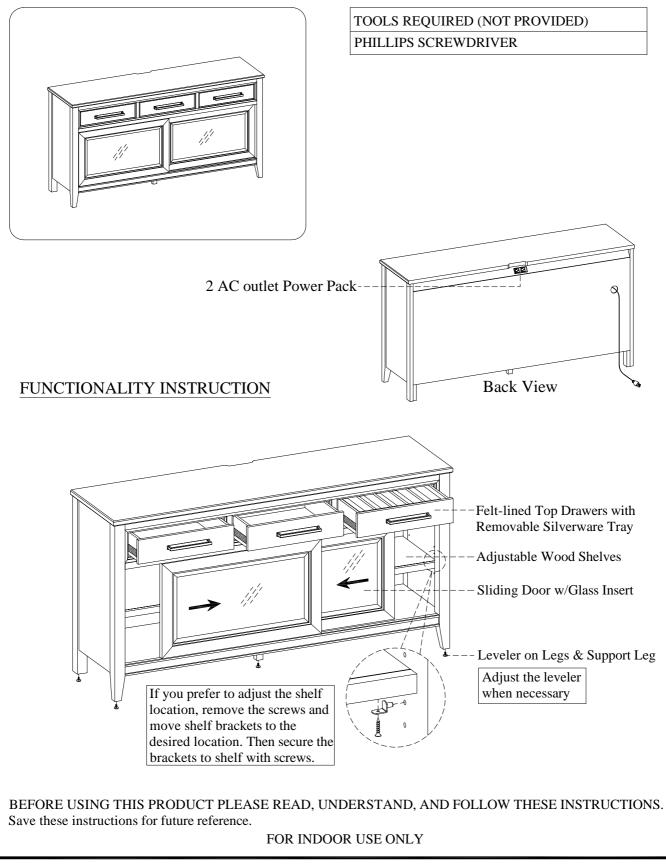

## ITEM NO: I631-6808 Sideboard

Thank you for purchasing this quality product. Be sure to check all packing material carefully for small parts that may come loose inside the carton during shipment.

## aspenhome

Distributed by Furniture Values International, LLC

ITEM NO: I631-6808 Sideboard

Slide Door