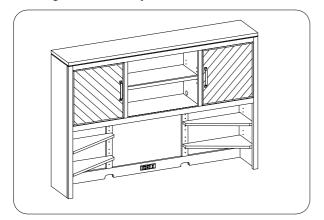

## ASSEMBLY INSTRUCTIONS

ITEM NO: I644-317 Credenza Hutch

Thank you for purchasing this quality product. Be sure to check all packing material carefully for small parts that may come loose inside the carton during shipment.

Metal plates (2pcs) on the back of hutch