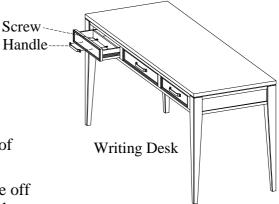

TOOLS REQUIRED (NOT PROVIDED)

PHILLIPS SCREWDRIVER \_\_\_\_\_

<u>STEP 1:</u> Removed the handle from the side drawer of desk for option 2 as shown right.

STEP 2: Put the hutch on the assembled group. Take off one screw from each metal plate on the back of hutch and swing it in an ideal place. Then re-secure the metal plate with screw to original position.