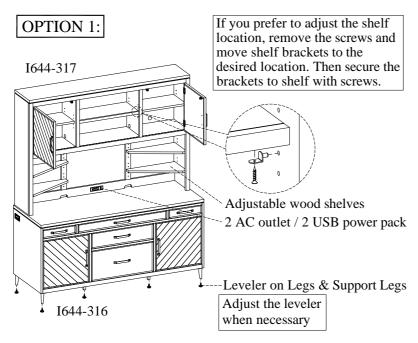

## I644-317 I256-316/-366WD-378

## FUNCTIONALITY INSTRUCTION

BEFORE USING THIS PRODUCT PLEASE READ, UNDERSTAND, AND FOLLOW THESE INSTRUCTIONS. Save these instructions for future reference.

FOR INDOOR USE ONLY