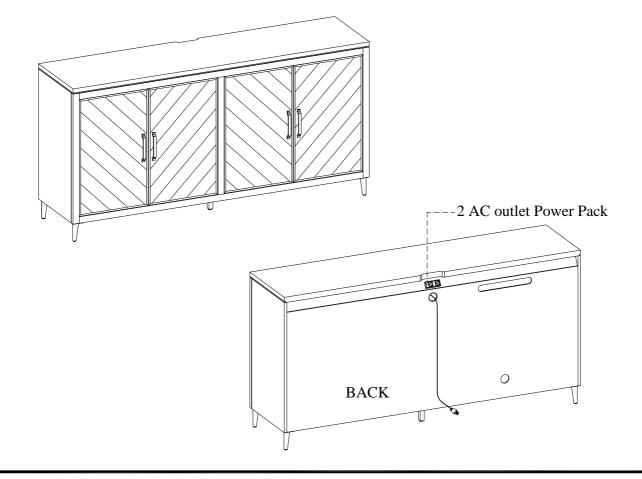

12 PCS   |
| C              | Flat Washer Ø5/16" x 3/4" | 0            | 12 PCS   |
| D              | Allen Wrench 4mm          |              | 1 PC     |

COMPONENTS LIST: Description Quantity No. Sketch 1 Case 1 PC Metal Leg 4 PCS 2 Support Leg 3 1 PC 0

## FUNCTIONALITY INSTRUCTION



BEFORE USING THIS PRODUCT PLEASE READ, UNDERSTAND, AND FOLLOW THESE INSTRUCTIONS. Save these instructions for future reference.

FOR INDOOR USE ONLY

MADE IN VIETNAM



Distributed by Furniture Values International, LLC

## ITEM NO: I644-6808 Sideboard

STEP 1: Put the case upside down on a soft surface.

<u>STEP 2:</u> Attach the metal legs by using 12 bolts (A), lock washers (B) and flat washers (C). Use the allen wrench (D) to tighten all bolts.



## STEP 3: Return the case to the upright position.