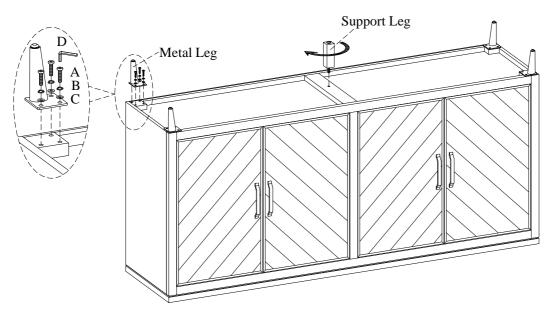

## ITEM NO: I644-6808 Sideboard

Thank you for purchasing this quality product. Be sure to check all packing material carefully for small parts that may come loose inside the carton during shipment.

| HARDWARE LIST: |                           |              |          |
|----------------|---------------------------|--------------|----------|
| No.            | Description               | Sketch       | Quantity |
| A              | Bolt Ø5/16" x 1"          | ()<br>)<br>) | 12 PCS   |
| В              | Lock Washer Ø5/16"        | Ð            | 12 PCS   |
| C              | Flat Washer Ø5/16" x 3/4" | 0            | 12 PCS   |
| D              | Allen Wrench 4mm          |              | 1 PC     |

COMPONENTS LIST: Description Quantity No. Sketch 1 Case 1 PC Metal Leg 4 PCS 2 Support Leg 3 1 PC 0

## ITEM NO: I644-6808 Sideboard

STEP 1: Put the case upside down on a soft surface.

<u>STEP 2:</u> Attach the metal legs by using 12 bolts (A), lock washers (B) and flat washers (C). Use the allen wrench (D) to tighten all bolts.