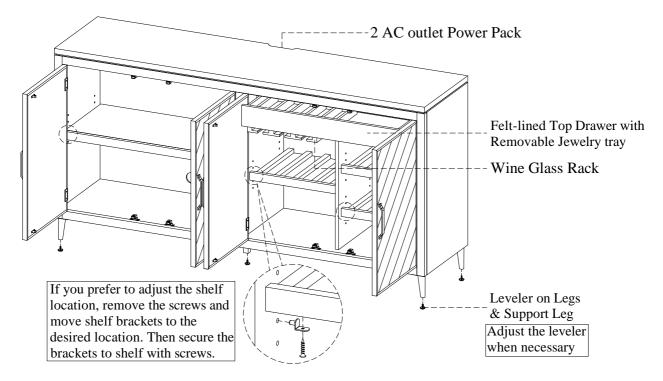

COMPONENTS LIST: Description Quantity No. Sketch 1 Case 1 PC Metal Leg 4 PCS 2 Support Leg 3 1 PC 0

## FUNCTIONALITY INSTRUCTION

BEFORE USING THIS PRODUCT PLEASE READ, UNDERSTAND, AND FOLLOW THESE INSTRUCTIONS. Save these instructions for future reference.

FOR INDOOR USE ONLY

MADE IN VIETNAM

Distributed by Furniture Values International, LLC