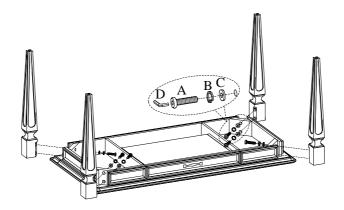

| TOOLS REQUIRED (NOT PROVIDED) |                          |        |          |
|-------------------------------|--------------------------|--------|----------|
| PHILLIPS SCREWDRIVER          |                          |        |          |
| COMPONENTS LIST:              |                          |        |          |
| No.                           | Description              | Sketch | Quantity |
| 1                             | Desk Top                 |        | 1 PC     |
| 2                             | Leg                      |        | 4 PCS    |
| HARDWARE LIST:                |                          |        |          |
| No.                           | Description              | Sketch | Quantity |
| A                             | Bolt Ø5/16"*2"           | 0      | 8 PCS    |
| В                             | Lock Washer Ø5/16"       |        | 8 PCS    |
| С                             | Flat Washer Ø5/16" *3/4" | 0      | 8 PCS    |
| D                             | Allen Wrench 5mm         |        | 1 PC     |

<u>STEP 1:</u> Put the desk upside down on a soft surface and attach the legs to the desk using 8 bolts(A), lock washers(B) and flat washers(C). Return the desk to the upright position.

BEFORE USING THIS PRODUCT PLEASE READ, UNDERSTAND, AND FOLLOW THESE INSTRUCTIONS. Save these instructions for future reference.