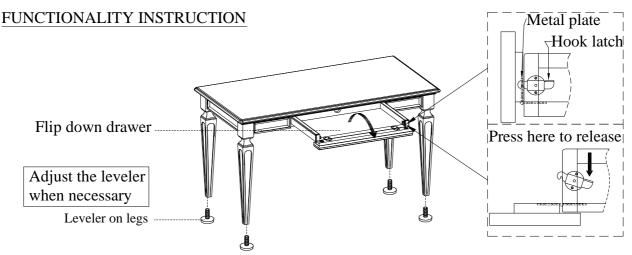

<u>STEP 1:</u> Put the desk upside down on a soft surface and attach the legs to the desk using 8 bolts(A), lock washers(B) and flat washers(C). Return the desk to the upright position.

BEFORE USING THIS PRODUCT PLEASE READ, UNDERSTAND, AND FOLLOW THESE INSTRUCTIONS. Save these instructions for future reference.