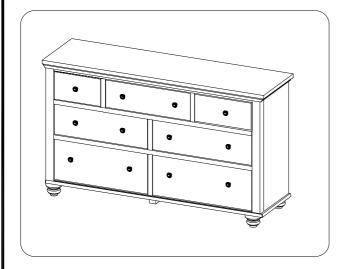

## ITEM NO: ICB-454-BCH/BLK/EGG/GRY-4 Double Dresser

Thank you for purchasing this quality product. Be sure to check all packing material carefully for small parts that may come loose inside the carton during shipment.