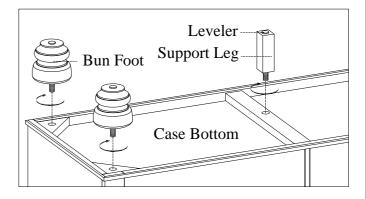

BEFORE USING THIS PRODUCT PLEASE READ, UNDERSTAND, AND FOLLOW THESE INSTRUCTIONS.

Save these instructions for future reference.

| COMPONENTS LIST: |             |        |          |
|------------------|-------------|--------|----------|
| No.              | Description | Sketch | Quantity |
| 1                | Case        |        | 1 PC     |
| 2                | Bun Foot    |        | 4 PCS    |
| 3                | Support Leg | Do     | 1 PC     |

<u>STEP 1:</u> Put the case top face down on a soft surface, Attach the bun feet and support leg to the bottom of case, Turn the case to the upright position.