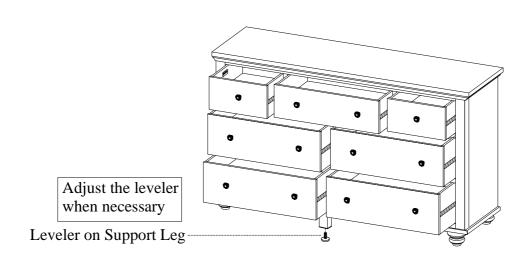

<u>STEP 1:</u> Put the case top face down on a soft surface, Attach the bun feet and support leg to the bottom of case, Turn the case to the upright position.

## FUNCTIONALITY INSTRUCTION

FOR INDOOR USE ONLY