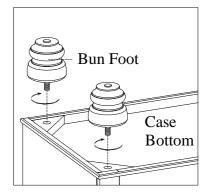

<u>STEP 1:</u> Put the case top face down on a soft surface, Attach the bun feet to the bottom of case, Turn the case to the upright position.