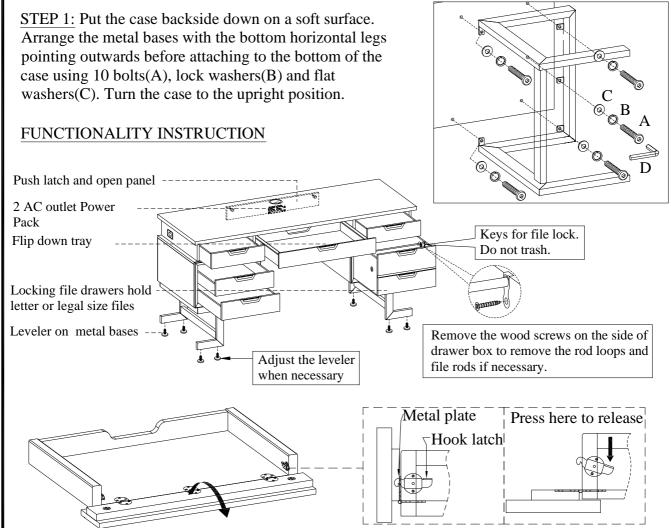

| TOOLS REQUIRED (NOT PROVIDED) |                          |        |          |
|-------------------------------|--------------------------|--------|----------|
| PHILLIPS SCREWDRIVER          |                          |        |          |
| HARDWARE LIST:                |                          |        |          |
| No.                           | Description              | Sketch | Quantity |
| Α                             | Bolt Ø5/16"*1"           | 9      | 10 PCS   |
| В                             | Lock Washer Ø5/16"       |        | 10 PCS   |
| С                             | Flat Washer Ø5/16" *3/4" | 0      | 10 PCS   |
| D                             | Allen Wrench             |        | 1 PC     |
| COMPONENTS LIST:              |                          |        |          |
| No.                           | Description              | Sketch | Quantity |
| 1                             | Case                     |        | 1 PC     |
| 2                             | Metal Base               | J      | 2 PCS    |