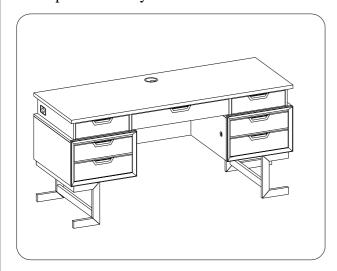

## ITEM NO: IHP-304-FSL 66" Executive Desk

Thank you for purchasing this quality product. Be sure to check all packing material carefully for small parts that may come loose inside the carton during shipment.