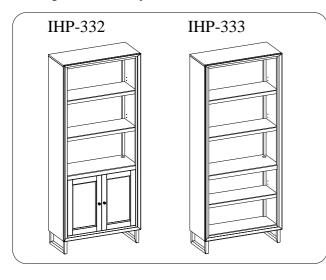

Distributed by Furniture Values International, LLC

ITEM NO: IHP-332-FSL/KHA Door Bookcase IHP-333-FSL/KHA Open Bookcase

Thank you for purchasing this quality product. Be sure to check all packing material carefully for small parts that may come loose inside the carton during shipment.