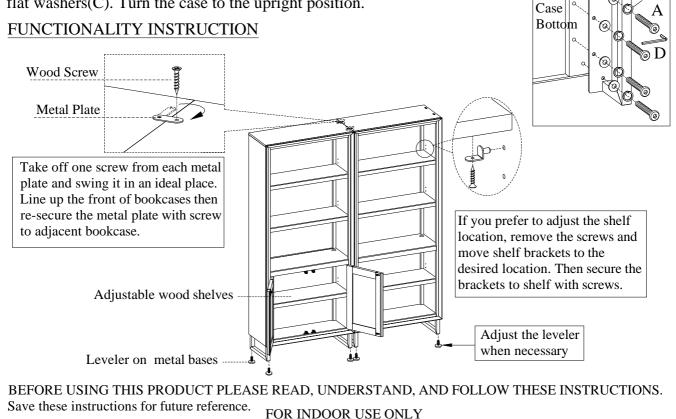

<u>STEP 1:</u> Put the bookcase backside down on a soft surface. Match the hole pattern on metal bases to the threaded inserts on the bottom and attach to the bottom of the case by using 8 bolts(A), lock washers(B) and flat washers(C). Turn the case to the upright position.